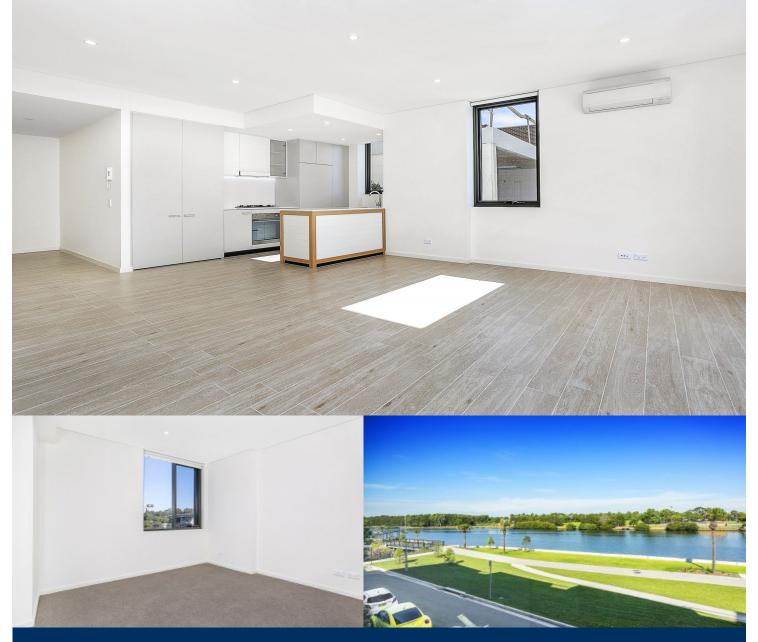

# morton.

Located in the new urban hub of Royal Shores, Sierra offers lifestyle apartment living within the masterplanned community in Ermington. Perched on the waters edge, Sierra offers easy access to the river, cycleway and parks.

# APARTMENT FEATURES

- Reverse cycle air conditioning
- Stainless steel kitchen appliances
- Stone bench tops, mirror splash backs
- LED under cupboard lighting
- Wool blend carpets, efficient LED down lights
- Data/TV points in living and main bedroom
- Recessed mirrored cabinets in bathroom
- Security building, video intercom