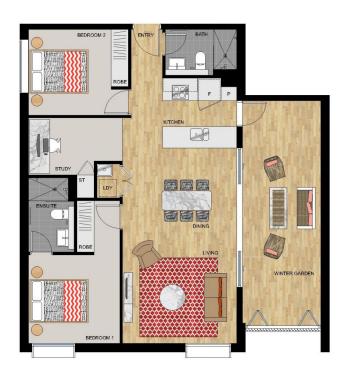

### APARTMENT 410 LOT 51

2 BEDROOM + STUDY

Internal (Including Winter Garden) 103 sqm Total 103 sqm

SIERRA - LEVEL 4

Ducktimer: This floor plan has been prepared for marketing purposes only. All descriptions, dimensions, depictions and other details in this floor plan may not be to calcular many way from the property as bulk. Vour attention is dessor to the special conditions of the contract for sail sed funds. No third party has any authority to make or give any representation or warranty in relation to the property unless the representation or warranty is confirmed by the weekens and included in the contract for each of fund.