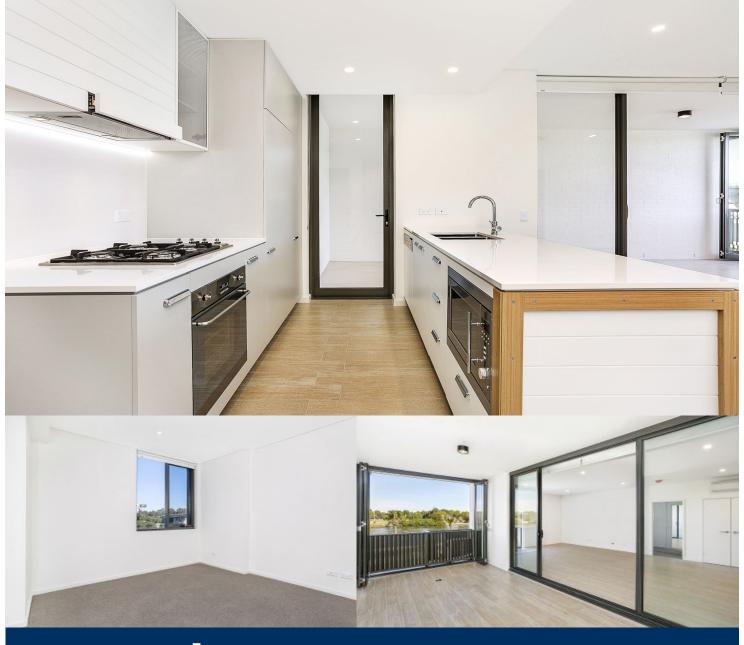

## **APARTMENT FEATURES**

- Reverse cycle air conditioning
- Stainless steel kitchen appliances
- Stone bench tops, mirror splash backs
- LED under cupboard lighting
- Wool blend carpets, efficient LED down lights
- Data/TV points in living and main bedroom
- Recessed mirrored cabinets in bathroom
- Security building, video intercom