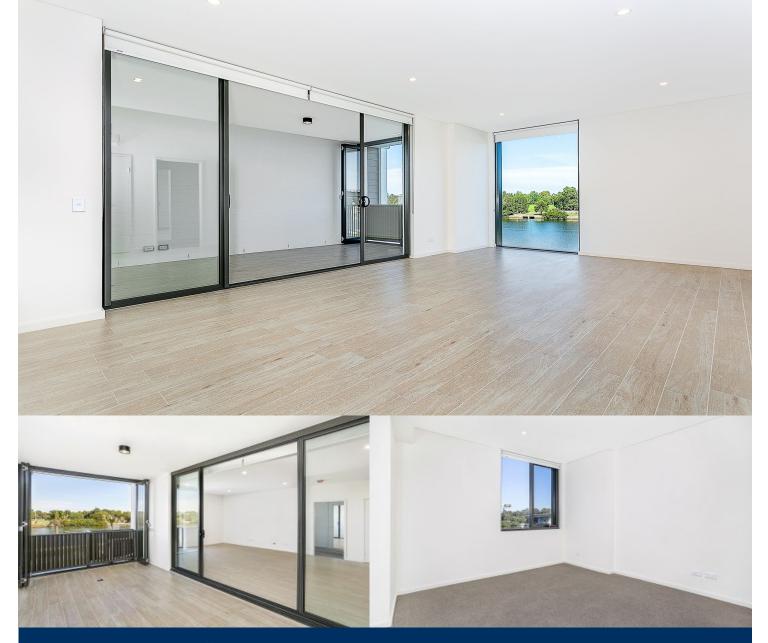

# morton.

Located in the new urban hub of Royal Shores, Sierra offers lifestyle apartment living within the masterplanned community in Ermington. Perched on the waters edge, Sierra offers easy access to the river, cycleway and parks.

### APARTMENT FEATURES

- Reverse cycle air conditioning
- Stainless steel kitchen appliances
- Stone bench tops, mirror splash backs
- LED under cupboard lighting
- Wool blend carpets, efficient LED down lights
- Data/TV points in living and main bedroom
- Recessed mirrored cabinets in bathroom
- Security building, video intercom