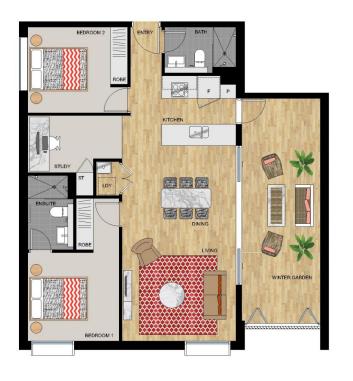

# morton.

Located in the new urban hub of Royal Shores, Sierra offers lifestyle apartment living within the masterplanned community in Ermington. Perched on the waters edge, Sierra offers easy access to the river, cycleway and parks.

### APARTMENT FEATURES

- Reverse cycle air conditioning
- Stainless steel kitchen appliances
- Stone bench tops, mirror splash backs
- LED under cupboard lighting
- Wool blend carpets, efficient LED down lights
- Data/TV points in living and main bedroom
- Recessed mirrored cabinets in bathroom
- Security building, video intercom