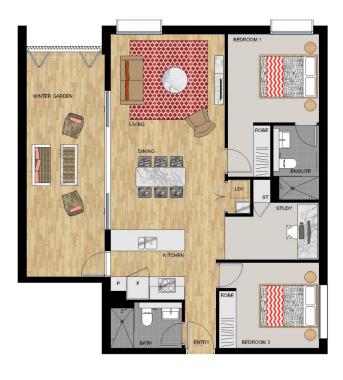

# APARTMENT 403 LOT 44

2 BEDROOM + STUDY

SIERRA - LEVEL 4

Dischanser: This floor plan has been prepared for marketing purposes only. All descriptions, dimensions, depictions and other detafk in this floor plan may not be to cade and may vary from the property as bulk. Your attention is drawn to the special conditions of the contract for and e alland. No third party has any analysity to make or gives any representation or swarmity in relation to the property unless the representation or warrange is confirmed by the vendees and included in the contract for ule of land. Data Izmael: 90/12/14 Revisitor: C