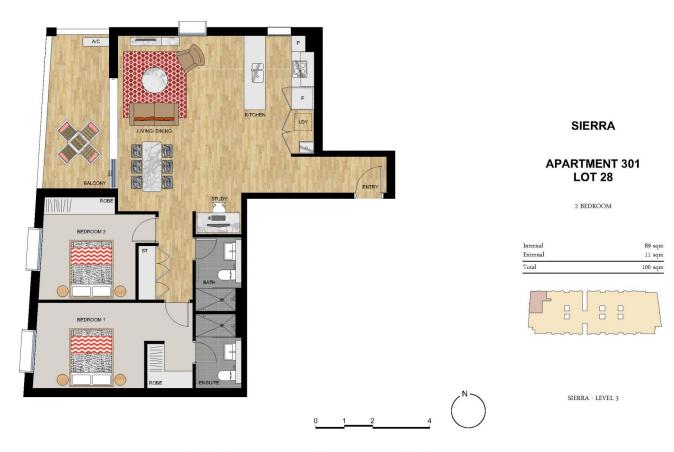

# **APARTMENT FEATURES**

- Reverse cycle air conditioning
- Stainless steel kitchen appliances
- Stone bench tops, mirror splash backs
- LED under cupboard lighting
- Wool blend carpets, efficient LED down lights
- Data/TV points in living and main bedroom
- Recessed mirrored cabinets in bathroom
- Security building, video intercom