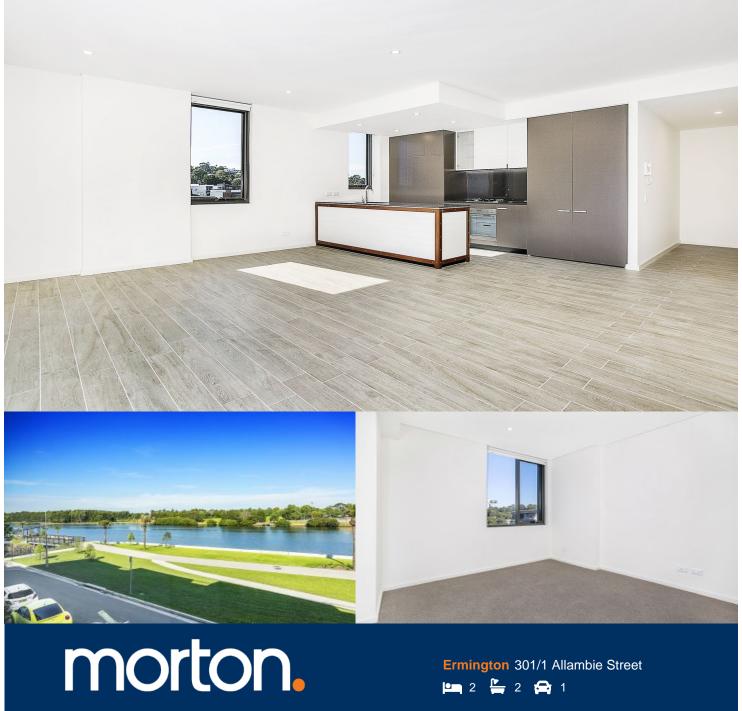

Located in the new urban hub of Royal Shores, Sierra offers lifestyle apartment living within the masterplanned community in Ermington. Perched on the waters edge, Sierra offers easy access to the river, cycleway and parks.

# **APARTMENT FEATURES**

- Reverse cycle air conditioning
- Stainless steel kitchen appliances
- Stone bench tops, mirror splash backs
- LED under cupboard lighting
- Wool blend carpets, efficient LED down lights
- Data/TV points in living and main bedroom
- Recessed mirrored cabinets in bathroom
- Security building, video intercom

## **NEIGHBORHOOD FACILITIES**

- Woolworths, Liqourland, Bakery 900m away
- Local bus routes (523, 524, 525 600m-1.5km away)
- West Ryde Railway station 4.2kms away
- Rydalmere Ferry Whaft 1.2 km away

As advertised or by appointment