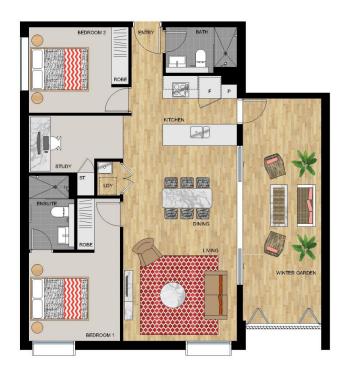

## APARTMENT 210 LOT 23

2 BEDROOM + STUDY

Internal (Including Winter Garden) 103 sqm Total 103 sqm

SIERRA - LEVEL 2

Ducksinsor: This floor plan has been prepared for marketing purposes only. All descriptions, dimensions. Asystems and other datafia in this floor plan may not be to sele and many vary from the property as half. Vera attention is dessor to the special conditions of the contract for sale of land. No third party has any authority to make or give any representation or warranty in relation to the property unless the representation or warranty is confirmed by the workess and included in the contract for each of land.