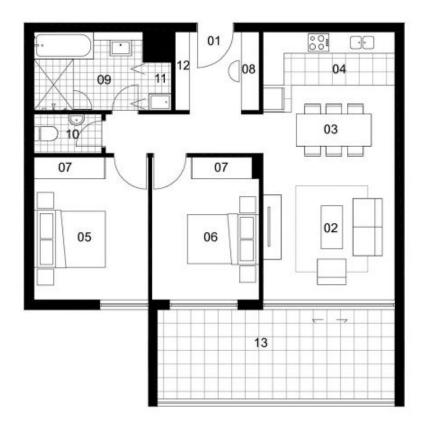

### morton.com.au

| UNIT 328                                                                                      |                                                          |
|-----------------------------------------------------------------------------------------------|----------------------------------------------------------|
| 2 BEDROOM                                                                                     |                                                          |
| INTERNAL AREA                                                                                 | 75 sqm                                                   |
| TERRACE AREA<br>TOTAL AREA                                                                    | 15 sgm<br>90 sgm                                         |
| ENTRY<br>LIVING<br>DINING<br>NITCHEN<br>BEDROOM1<br>BEDROOM2<br>WARDROBE<br>STUDY<br>BATHROOM | 01<br>02<br>03<br>04<br>05<br>06<br>07<br>08<br>08<br>09 |
| WC                                                                                            | 10                                                       |
| LAUNDRY                                                                                       |                                                          |
| STORE<br>BALCONV/COURTYARD                                                                    | 12                                                       |
|                                                                                               |                                                          |