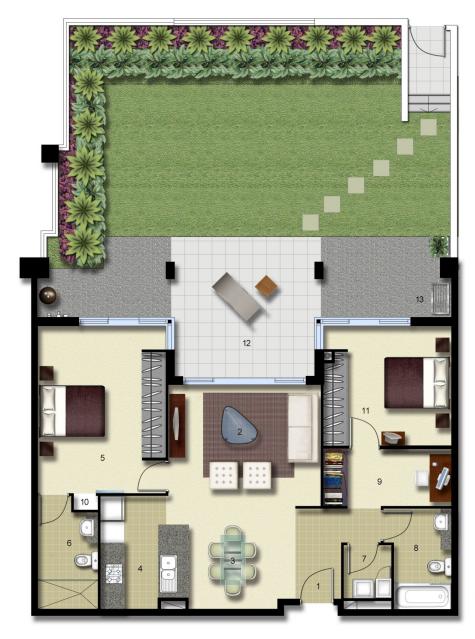

- Located on level one with courtyard
- Combined living and dining room
- Reverse cycle air conditioning
- Full size kitchen with stainless steel appliances
- Gas cooking and lots of cupboard space
- Great size bedroom with huge built-in wardrobes
- Laundry room with clothes dryer
- Secure undercover single car space and storage cage
- Palermo building includes exclusive pool and gym

## Palermo

| UNIT:         | 182       |
|---------------|-----------|
| TYPE:         | 2 Bedroom |
| UNIT AREA:    | 92.0 sqm  |
| OUTDOOR AREA: | 105.0 sqm |
|               |           |

2.5 5M

 $\sum_{i=1}^{n}$