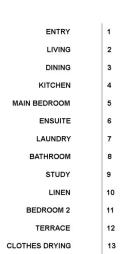

## Palermo

| UNIT:         | 182       |
|---------------|-----------|
| TYPE:         | 2 Bedroom |
| UNIT AREA:    | 92.0 sqm  |
| OUTDOOR AREA: | 105.0 sqm |
|               |           |

2.5 5M

 $\sum_{i=1}^{n}$