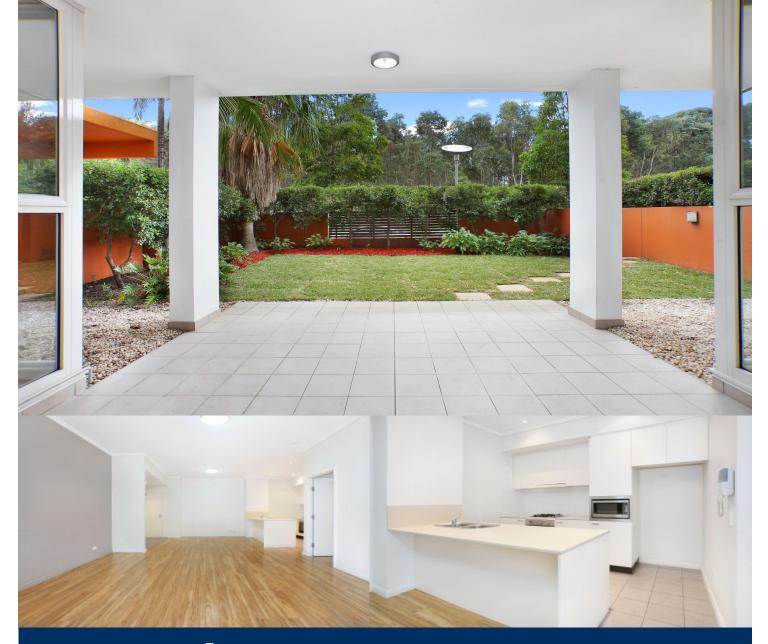

# morton.

The Waterfront is located moments to Sydney Olympic Park main venues, train station, Bicentennial Park and Millennium Parklands. Located in Palermo, this is your opportunity to move into this two bedroom apartment with courtyard, only a short stroll from The Promenade and The Piazza.

- Located on level one with courtyard
- Combined living and dining room
- Reverse cycle air conditioning
- Full size kitchen with stainless steel appliances
- Gas cooking and lots of cupboard space
- Great size bedroom with huge built-in wardrobes
- Laundry room with clothes dryer
- Secure undercover single car space and storage cage
- Palermo building includes exclusive pool and gym

Pulse Club membership is also available, giving you access to the local gym, in-door lap pool, outdoor lagoon pool, steam room and two tennis courts. Close to restaurants, local shops, public transport and ferry service to Parramatta and CBD.