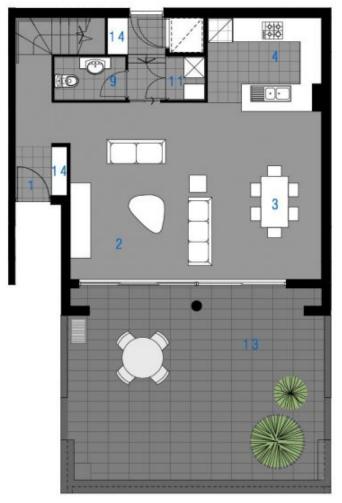

## Morton RE

LEVEL 1

| ENTRY     | 01  |
|-----------|-----|
| LIVING    | 02  |
| DINING    | 03  |
| KITCHEN   | 04  |
| BEDROOM 1 | 0.5 |
| BEDROOM 2 | 0.6 |
| BEDROOM 3 | 07  |
| STUDY     | 0.8 |
| BATHROOM  | 09  |
| ENSUITE   | 10  |
| LAUNDRY   | 11  |
| BALCONY   | 12  |
| COURTYARD | 13  |
| STORAGE   | 14  |

LEVEL 2

LOT: 6 UNIT: 101

bellagio