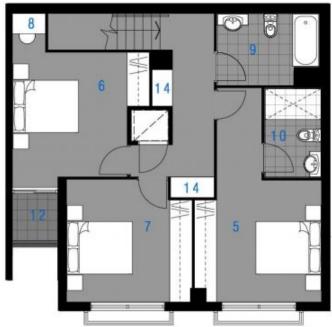

## Morton RE

LEVEL 1

| ENTRY     | 01  |
|-----------|-----|
| LIVING    | 02  |
| DINING    | 03  |
| KITCHEN   | 04  |
| BEDROOM 1 | 0.5 |
| BEDROOM 2 | 0.6 |
| BEDROOM 3 | 07  |
| STUDY     | 0.8 |
| BATHROOM  | 09  |
| ENSUITE   | 10  |
| LAUNDRY   | 11  |
| BALCONY   | 12  |
| COURTYARD | 13  |
| STORAGE   | 14  |

LEVEL 2

LOT: 6 UNIT: 101

bellagio