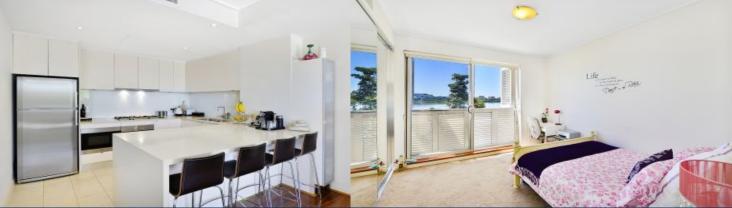

- Huge entertainment courtyard overlooking water views
- Combined living and dining room
- Ducted air conditioning
- Full size kitchen with stainless steel appliances
- Gas cooking and lots of cupboard space and hugh pantry
- Great size bedroom with huge built-in wardrobes
- Laundry room with clothes dryer
- Undercover triple lock up garage with direct internal access to townhouse
- Bellagio building includes exclusive pool