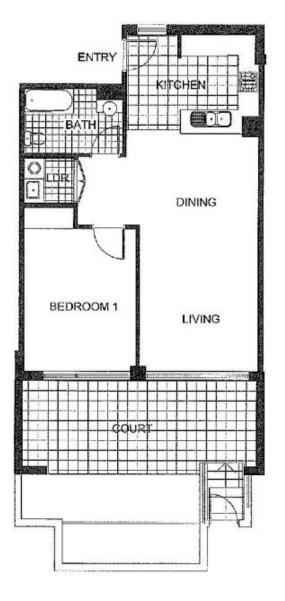

1 BEDROOM

TYPE H

INTERNAL AREA 67 sqm

OUTDOOR AREA 30 sqm

TOTAL AREA 97 sqm

LEVEL 1

**NAPOLI**