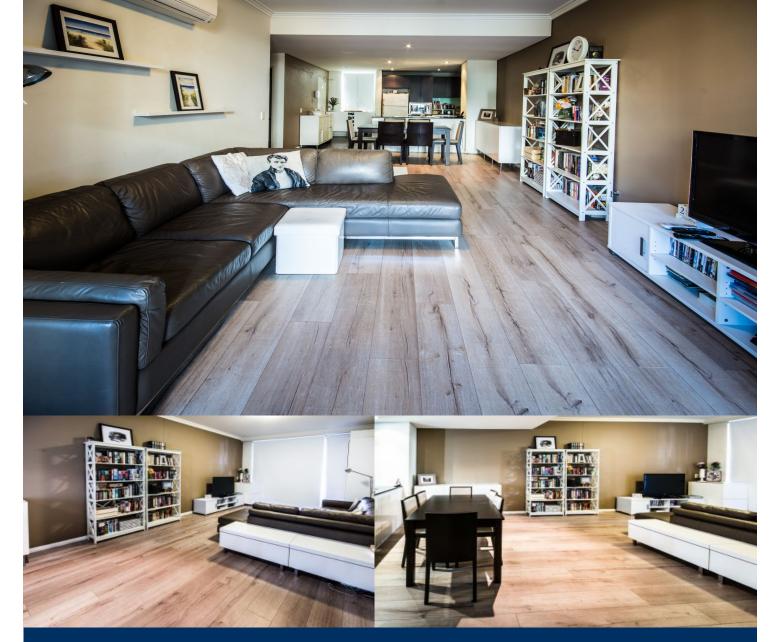

## morton.

Wentworth Point 122/3 Stromboli Strait

The Waterfront is located moments to Sydney Olympic Park main venues, train station, Bicentennial Park and Millennium Parklands. Located in Napoli, this is your opportunity to move into this one bedroom apartment only a short stroll from The Promenade and The Piazza.

- Combined lounge dining area with direct courtyard access
- Fully fitted kitchen with stainless steel appliances
- Bathroom with bath tub
- Laundry room with dryer
- Split system air-conditioning unit
- Audio/visual security intercom
- Single parking
- Bus and Ferry services are moments away