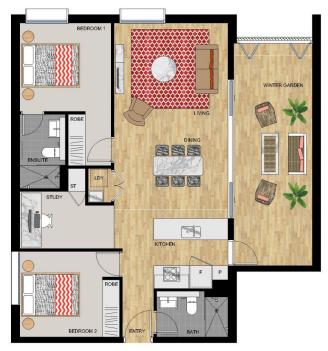

### APARTMENT 104 LOT 4

2 BEDROOM + STUDY

Internal (Including Winter Garden) 103 sqm
Total 103 sqm

(N)

eer: This floor plan has been prepared for marketing purposes only. All descriptions, dimensions, depictions and other details in this floor you be to scale and may vary from the property as built. Your attention is drawn to the special conditions of the contract for sale of land, large has any authority to make or give any representation or warranty in relation to the property unless the representation or warranty SIERRA - LEVEL 1