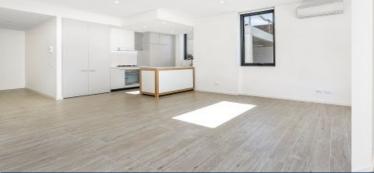

## APARTMENT FEATURES

- Reverse cycle air conditioning
- Stainless steel kitchen appliances
- Stone bench tops, mirror splash backs
- LED under cupboard lighting
- Wool blend carpets, efficient LED down lights
- Data/TV points in living and main bedroom
- Recessed mirrored cabinets in bathroom
- Security building, video intercom