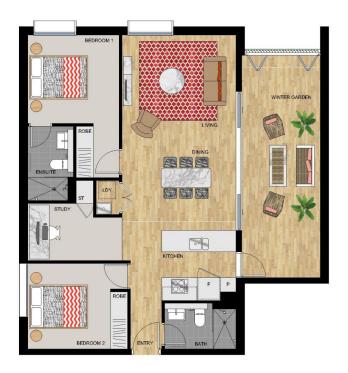

# APARTMENT 104 LOT 4

2 BEDROOM + STUDY

Internal (Including Winter Garden) 103 sqm Total 103 sqm

 $\bigcirc$ 

4

SIERRA - LEVEL 1

Disclaimer: This floor plus has been prepared for marketing purposes only. All descriptions, dimensions, depictions and orber details in this floor plus may not be to cale and may vary from the property as balls. Your attention is drawn to the apocial conditions of the constant for a de al flush. No third party has any automity to make organize any ensynetations or varranty in relation to the property unless the representations or warranty is confirmed by the vendoes and included in the contrast for sale flush. Data Isrand: 02/12/14 Revision: C