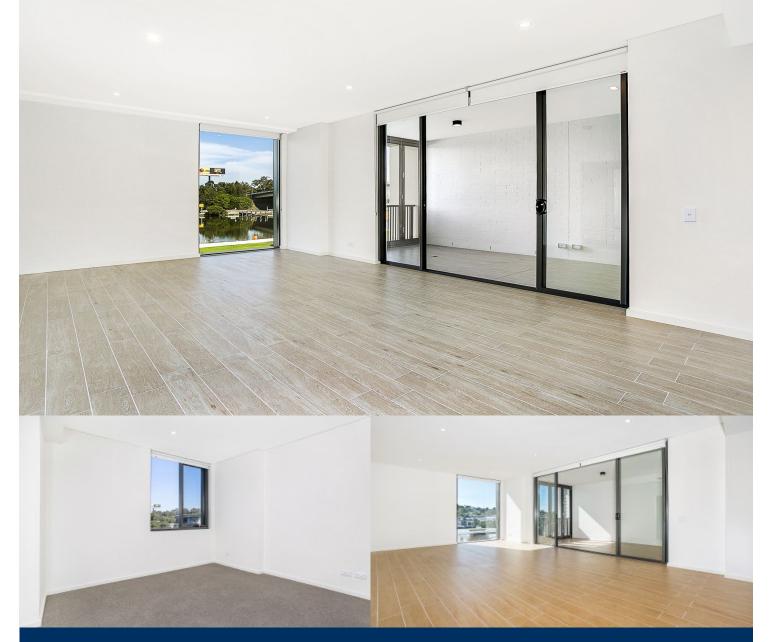

# morton.

Located in the new urban hub of Royal Shores, Sierra offers lifestyle apartment living within the masterplanned community in Ermington. Perched on the waters edge, Sierra offers easy access to the river, cycleway and parks.

# APARTMENT FEATURES

- Reverse cycle air conditioning
- Stainless steel kitchen appliances
- Stone bench tops, mirror splash backs
- LED under cupboard lighting
- Wool blend carpets, efficient LED down lights
- Data/TV points in living and main bedroom
- Recessed mirrored cabinets in bathroom
- Security building, video intercom