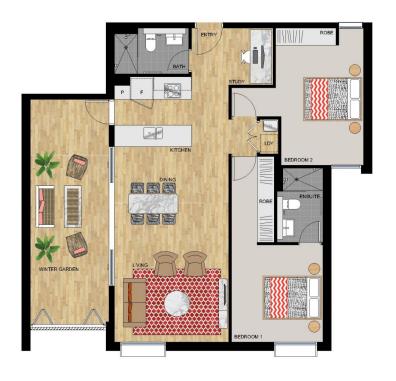

### APARTMENT 212 LOT 25

2 BEDROOM

| Internal (Including Winter Garden) | 110 sqm |
|------------------------------------|---------|
| Total                              | 110 sam |

SIERRA - LEVEL 2

Ducklamer. This floor plan has been prepared for madering purposes only, All descriptions, dimensions, depictions and other details in this floor plan may not be to schead and you vary from the property as bulk. For artestion is disease to the special conditions of the contract for ask eel and. No third party has any authority to make or give any representation or warranty in relation to the property unless the representation or warranty is confirmed by the workoos and included in the contract for used for the property and the property and the property of the property and the property of the propert