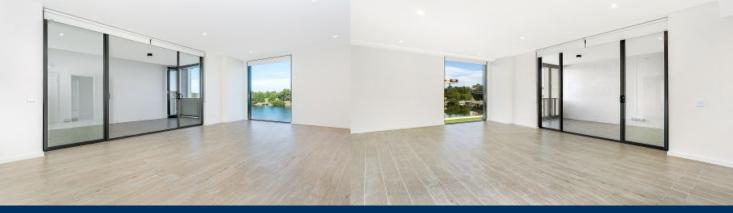

# APARTMENT FEATURES

- Reverse cycle air conditioning
- Stainless steel kitchen appliances
- Stone bench tops, mirror splash backs
- LED under cupboard lighting
- Wool blend carpets, efficient LED down lights
- Data/TV points in living and main bedroom
- Recessed mirrored cabinets in bathroom
- Security building, video intercom