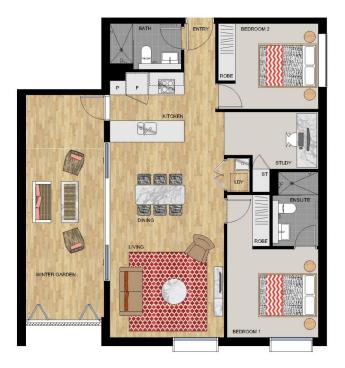

# APARTMENT 313 LOT 40

2 BEDROOM + STUDY

SIERRA - LEVEL 3

4

Dischance: This floor plus has been prepared for marketing purposes only. All descriptions, dimensions, depictions and other details in this floor plus may not be to cade and may vary from the property as balls. Your attention is drawn to the special conditions of the contract for ade al land. No third party has any analosity to make or gives any representation or warmary in relation to the property unless the representation or warrange is confirmed by the vendees and included in the contract for used flund. Data Izmach: 201/2014 Revision: C