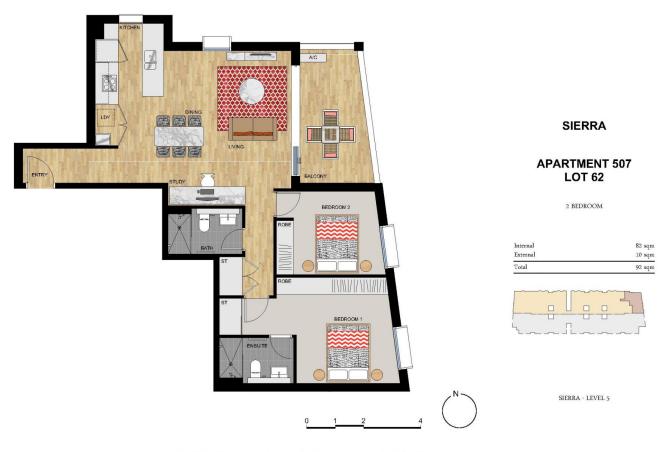

morton.

**Ermington** 507/1 Allambie Street

2

2 1

Located in the new urban hub of Royal Shores, Sierra offers lifestyle apartment living within the masterplanned community in Ermington. Perched on the waters edge, Sierra offers easy access to the river, cycleway and parks.

## **APARTMENT FEATURES**

- Reverse cycle air conditioning
- Stainless steel kitchen appliances
- Stone bench tops, mirror splash backs
- LED under cupboard lighting
- Wool blend carpets, efficient LED down lights
- Data/TV points in living and main bedroom
- Recessed mirrored cabinets in bathroom
- Security building, video intercom