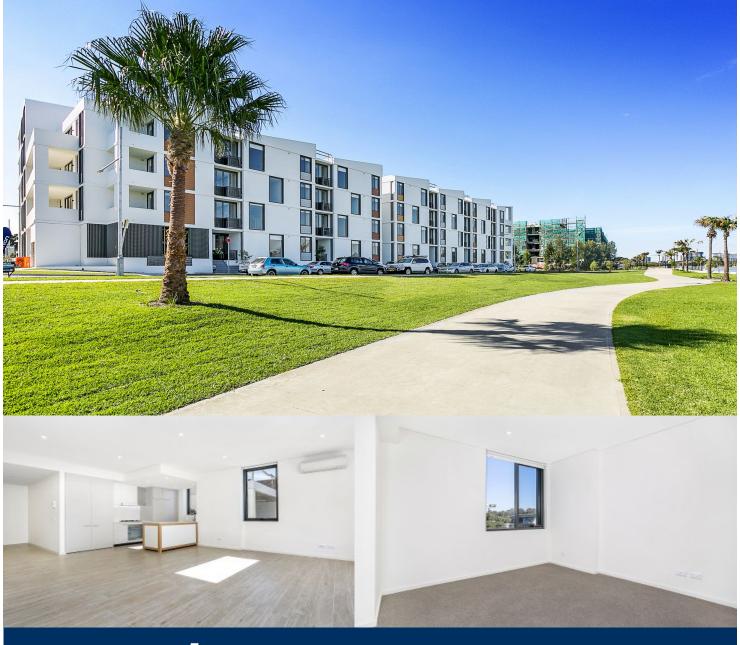

morton.

**Ermington** 507/1 Allambie Street

2

2 1

Located in the new urban hub of Royal Shores, Sierra offers lifestyle apartment living within the masterplanned community in Ermington. Perched on the waters edge, Sierra offers easy access to the river, cycleway and parks.

## **APARTMENT FEATURES**

- Reverse cycle air conditioning
- Stainless steel kitchen appliances
- Stone bench tops, mirror splash backs
- LED under cupboard lighting
- Wool blend carpets, efficient LED down lights
- Data/TV points in living and main bedroom
- Recessed mirrored cabinets in bathroom
- Security building, video intercom

### **NEIGHBORHOOD FACILITIES**

- Woolworths, Liqourland, Bakery 900m away
- Local bus routes (523, 524, 525 600m-1.5km away)
- West Ryde Railway station 4.2kms away
- Rydalmere Ferry Whaft 1.2 km away