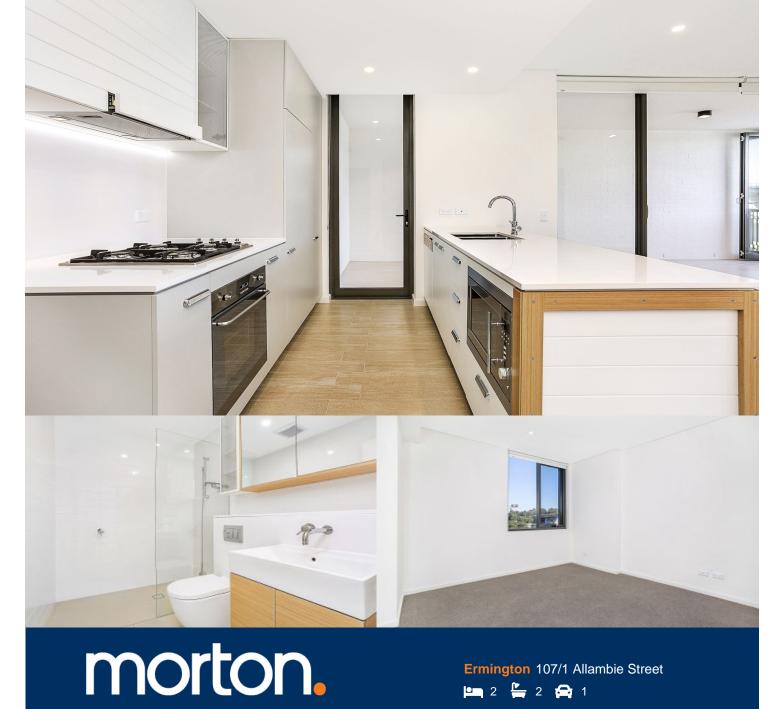

# APARTMENT FEATURES

- Reverse cycle air conditioning
- Stainless steel kitchen appliances
- Stone bench tops, mirror splash backs
- LED under cupboard lighting
- Wool blend carpets, efficient LED down lights
- Data/TV points in living and main bedroom
- Recessed mirrored cabinets in bathroom
- Security building, video intercom