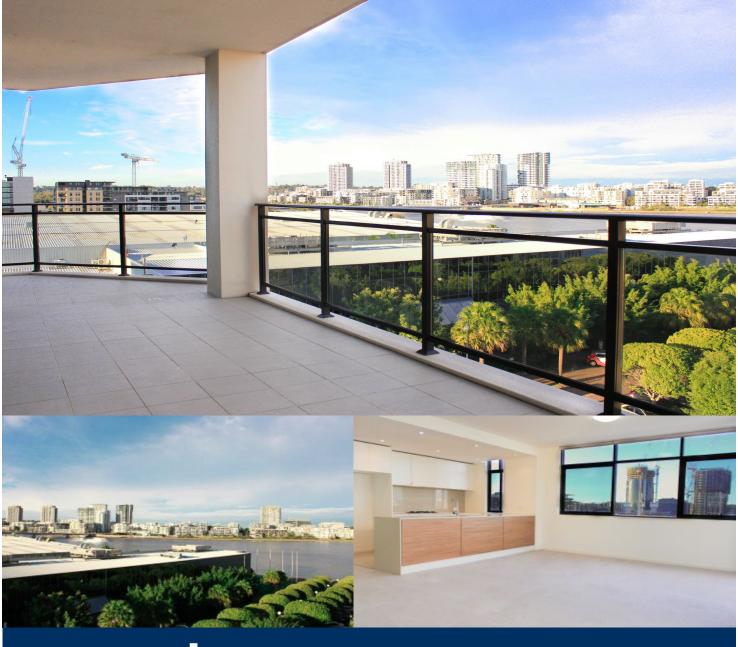

morton.

Wentworth Point 632/26 Baywater Drive

The Waterfront is located moments to Sydney Olympic Park main venues, train station, Bicentennial Park and Millennium Parklands. Located in Catania, this is your opportunity to move into this two bedroom apartment only a short stroll from The Promenade and The Piazza.

- Located on level six with water views
- Combined living and dining room
- Reverse cycle air conditioning
- Full size kitchen with stainless steel appliances
- Gas cooking and lots of cupboard space
- Great size bedroom with huge built-in wardrobes
- Laundry room with clothes dryer
- Secure undercover double car space and storage cage

Pulse Club membership is also available, giving you access to the local gym, in-door lap pool, outdoor lagoon pool, steam room and two tennis courts. Close to restaurants, local shops, public transport and ferry service to Parramatta and CBD.