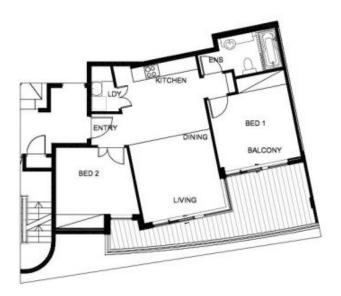

**APARTMENT 115** 

2 BEDROOM

INTERNAL AREA EXTERNAL AREA TOTAL AREA

61 sqm 17 sqm 78 sqm