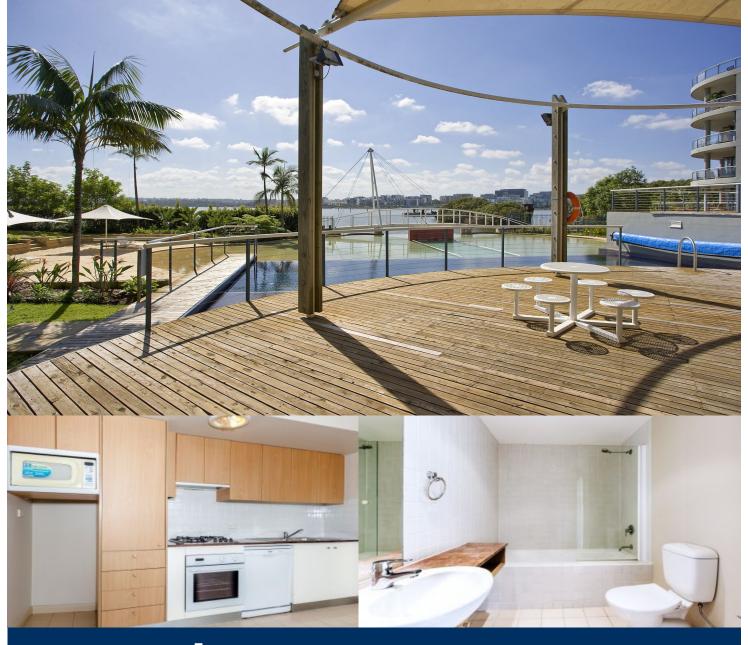

Mariners' Cove Residents gives you access to the local gym, outdoor lagoon pool, outdoor heated swimming pool and steam room. Close to restaurants, local shops, public transport and ferry service to Parramatta and CBD.

- Combined living and dining room
- Open kitchen with stainless steel appliances
- Gas cooking and lots of cupboard space
- Great size bedrooms with built-in wardrobes
- Laundry room and clothes dryer
- Secure undercover car space
- Mariners' Cove building includes exclusive pool and gym