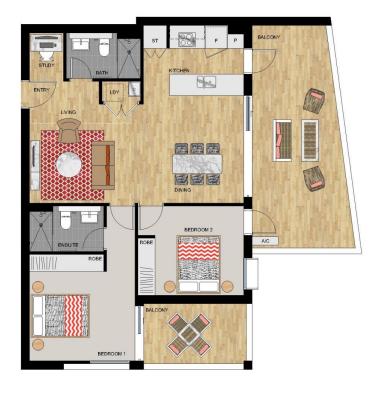

### APARTMENT 308 LOT 35

2 BEDROOM

| Internal<br>External | 78 sqm<br>31 sqm |
|----------------------|------------------|
|                      |                  |

SIERRA - LEVEL 3

(")

Dickinsor: This floor plan has been prepared for marketing purposes only, All descriptions, dimensions, depictions and other details in this floor, plan may not be to scale and may vary from the property as balls. Vigor artestion is drawn to the special conditions of the contract for each and. No third party has any authority to make or give any representation or warranty in relation to the property unless the representation or warranty in confirmed by the workers and included in the contract for use for any confirmed by the workers and included in the contract for use for any confirmed by the workers and included in the contract for use for any confirmed by the workers and included in the contract for use for any confirmed by the workers and included in the contract for use for any confirmed by the workers and included in the contract for use for any confirmed by the workers and include any confirmed by the workers and included in the contract for use for a superior of the contract for use for the contract for use for any confirmed by the contract for use for the contract for use for the contract for use for a superior contract for the contract for use for the contract for use for use of the contract for use for use of the contract for use for use for the contract for use for use of the contract for use for use of use for use of the contract for use for use of use of use of use of use for use of use for use of use