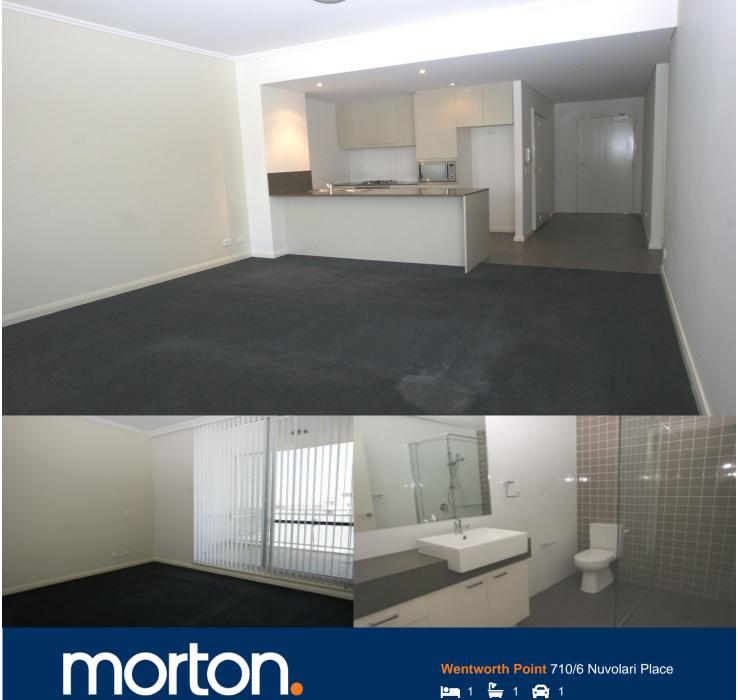

The Waterfront is located moments to Sydney Olympic Park main venues, train station, Bicentennial Park and Millennium Parklands. Located in Palermo, this is your opportunity to move into this one bedroom apartment only a short stroll from The Promenade and The Piazza.

- Located on level seven facing the Palermo Courtyard
- Combined living and dining room
- Reverse cycle air conditioning
- Full size kitchen with stainless steel appliances
- Gas cooking and lots of cupboard space
- Great size bedroom with huge built-in wardrobe
- Laundry room and clothes dryer
- Secure undercover car space and a storage cage
- Palermo building includes exclusive gym and pool

Pulse Club membership is also available, giving you access to the local gym, in-door lap pool, outdoor lagoon pool, steam room and two tennis courts. Close to restaurants, local shops, public transport and ferry service to Parramatta and CBD.