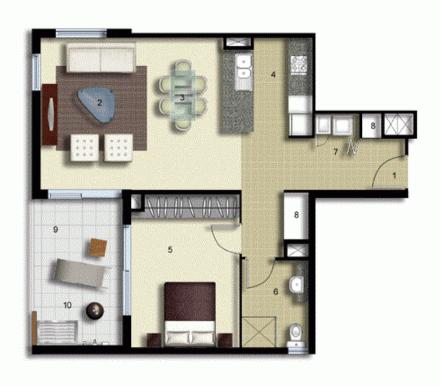

## **Morton RE**

ENTRY 1

LIVING 2

DINING 3

KITCHEN 4

BEDROOM 5

BATHROOM 6

LAUNDRY 7

LINEN 8

TERRACE 9

CLOTHES DRYING 10

LEVEL 07

## Palermo

UNIT: 710

TYPE: 1 Bedroom

UNIT AREA: 65.0 sqm

OUTDOOR AREA: 11.0 sqm

2.5 58