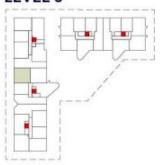

## **APARTMENT A.3.07**

2 bedrooms

Internal Area 77 sqm External Area 15 sqm 92 sqm Total Area

### LEVEL 3

# **KEY**

- 1 Entry
- 2 Living 3 Dining
- 4 Kitchen
- 5 Bedroom 1 6 Bedroom 2
- Wardrobe
- 8 Bathroom 9 WC 10 Laundry

- 11 Store 12 Balcony/Courtyard