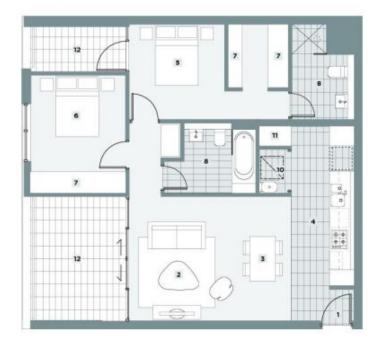

## **APARTMENT A.3.07**

2 bedrooms

Internal Area 77 sqm External Area 15 sqm 92 sqm Total Area

### LEVEL 3

# **KEY**

- 1 Entry
- 2 Living 3 Dining
- 4 Kitchen
- 5 Bedroom 1 6 Bedroom 2
- Wardrobe
- 8 Bathroom 9 WC 10 Laundry

- 11 Store 12 Balcony/Courtyard