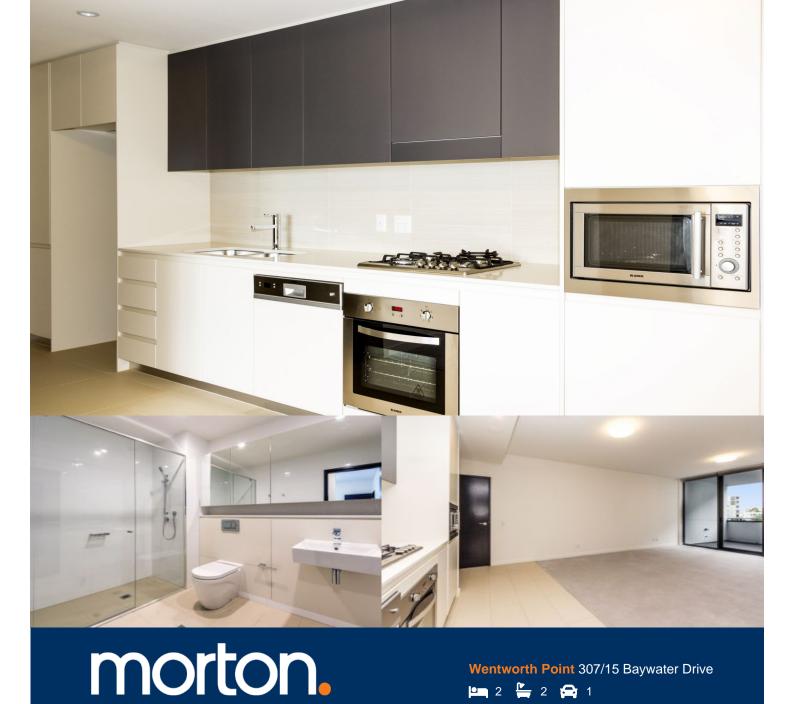

- Apartment located on level three
- Combined living and dining rooms
- Air conditioning
- Open kitchen with ample storage
- Gas cooking and quality finishes throughout
- Good size bedrooms with built-in wardrobes
- Laundry room and clothes dryer
- Single car space and storage cage.

Wentworth Point 307/15 Baywater Drive