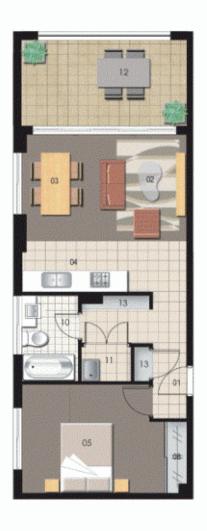

## THE WATERFRONT

| ENTRY     | -01 | WARDROBE | 08 |
|-----------|-----|----------|----|
| LIVING    | 02  | ENSUITE  | 09 |
| DINING    | 03  | BATHROOM | 10 |
| KITCHEN   | -04 | LAUNDRY  | 11 |
| BEDROOM 1 | -05 | BALCONY  | 12 |
| BEDROOM 2 | 06  | STORAGE  | 13 |
| BEDROOM 3 | 07  |          |    |

| U | nit | 222 |
|---|-----|-----|
|   |     |     |

Lot Number 17
Type 1 Bedroom
Unit Area 51 sqm
Balcony 12 sqm
Total 63 sqm

Disclaimer: All layouts are indicative only, and subject to change.

 $\mathcal{Q}_{\mu}$ 