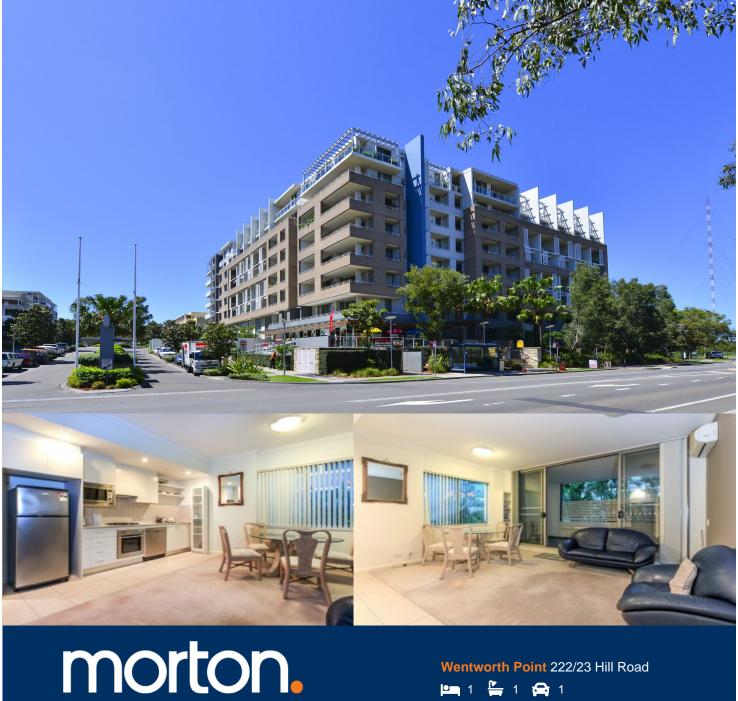

## **Morton RE**

rentals@morton.com.au

The Waterfront is located moments to Sydney Olympic Park main venues, train station, Bicentennial Park and Millennium Parklands. Located in Paros, this is your opportunity to move into this one bedroom apartment only a short stroll from The Promenade and The Piazza.

- Located on level two overlooking the courtyard
- Combined living and dining rooms
- Reverse cycle air conditioning
- Open kitchen with stainless steel appliances
- Gas cooking and lots of cupboard space
- Great size bedroom with walk-in wardrobes
- Laundry room and clothes dryer
- Secure undercover car space

| U | nit | 222 |
|---|-----|-----|
|   |     |     |

Lot Number 17
Type 1 Bedroom
Unit Area 51 sqm
Balcony 12 sqm
Total 63 sqm

Disclaimer: All layouts are indicative only, and subject to change.

 $\mathcal{Q}_{\mu}$ 