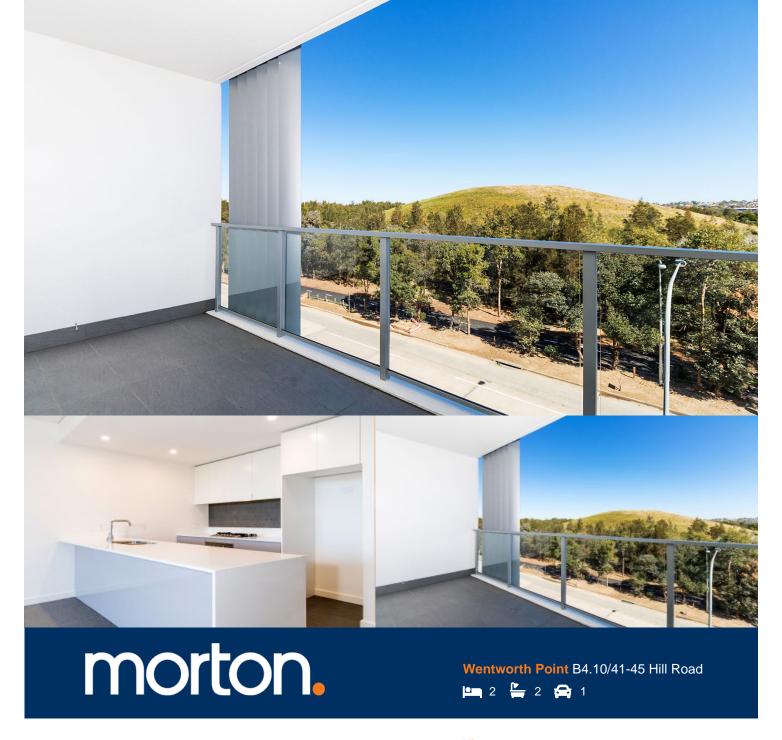

Located with easy access to Rhodes shopping centre and station, 5 min drive to Sydney Olympic Park and a short stroll to ferry and buses, Atlas is set in beautiful landscape grounds with access to water, parks, cycle-ways, café and restaurants. It represents the best opportunity to enjoy the relaxed but sophisticated living.

- Spacious bedroom with built-in wardrobes
- Light filled living/dining areas, high quality finishes
- Generous balcony off the lounge overlooking gardens and parklands
- Gourmet gas kitchen with Caesar Stone bench and Miele appliances
- Deluxe modern bathroom with floor to ceiling glass
- Internal laundry with dryer, reverse cycle air conditioning