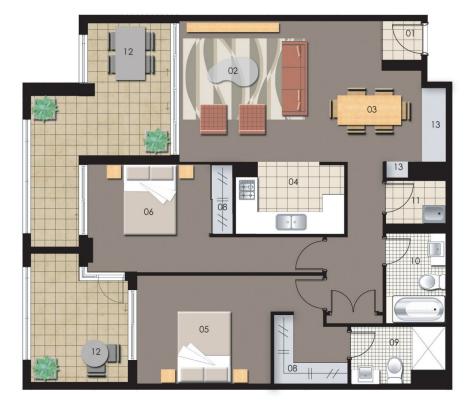

inted and new carpet
- Open plan layout
- Designer kitchen with plenty of cupboard space
- Stainless steel appliances and gas cooking
- Loads of natural light flowing into the living area
- Good size bedrooms with built-in wardrobe
- Laundry room with clothes dryer
- Two balconies allowing natural ventilation
- Split system air conditioning

- Secure undercover single car space and car space length storage cage

Pulse Club membership is also available, giving you access to the local gym, in-door lap pool, outdoor lagoon pool, steam room and two tennis courts. Close to restaurants, local shops,

## morton.com.au

Wentworth Point 309/19 Hill Road □ 2 □ 2 □ 2 □ 1

#### View

As advertised or by appointment

### Agent

#### Morton RE

☐ rentals@morton.com.au



THE WATERFRONT AT HOMEBUSH BAY



2 3 0 1 4 5

PAYCE



indicative only, and subject

Robertson+Marks