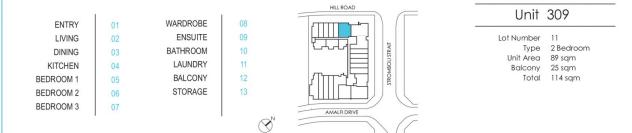

Open plan layout
- Designer kitchen with plenty of cupboard space
- Stainless steel appliances and gas cooking
- Loads of natural light flowing into the living area
- Good size bedrooms with built-in wardrobe
- Laundry room with clothes dryer
- Two balconies allowing natural ventilation
- Split system air conditioning

- Secure undercover single car space and car space length storage cage

Pulse Club membership is also available, giving you access to the local gym, in-door lap pool, outdoor lagoon pool, steam room and two tennis courts. Close to restaurants, local shops,

## morton.com.au

Wentworth Point 309/19 Hill Road □ 2 □ 2 □ 2 □ 1

#### View

As advertised or by appointment

### Agent

#### Morton RE

☐ rentals@morton.com.au



THE WATERFRONT AT HOMEBUSH BAY



2 3 0 1 4 5

PAYCE



indicative only, and subject

Robertson+Marks