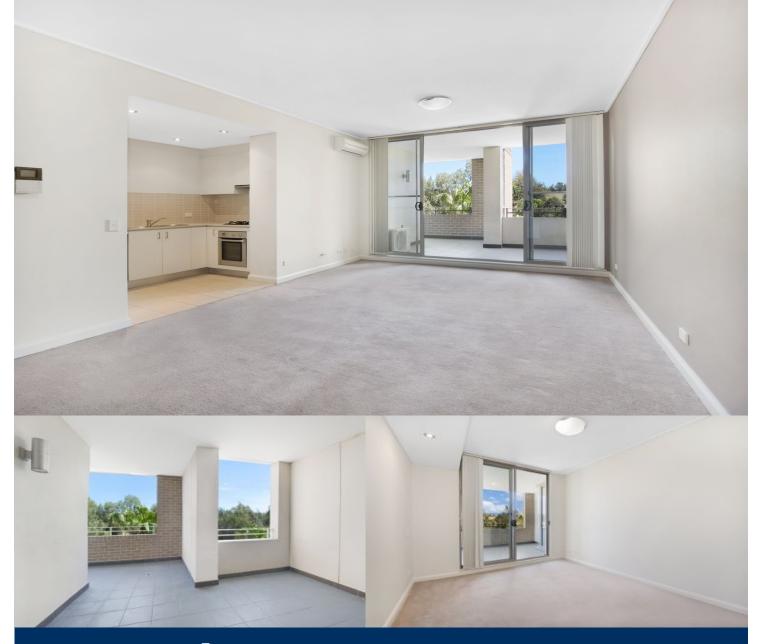

- Freshly painted and new carpet
- Open plan layout
- Designer kitchen with plenty of cupboard space
- Stainless steel appliances and gas cooking
- Loads of natural light flowing into the living area
- Good size bedrooms with built-in wardrobe
- Laundry room with clothes dryer
- Two balconies allowing natural ventilation
- Split system air conditioning

- Secure undercover single car space and car space length storage cage

Pulse Club membership is also available, giving you access to the local gym, in-door lap pool, outdoor lagoon pool, steam room and two tennis courts. Close to restaurants, local shops,