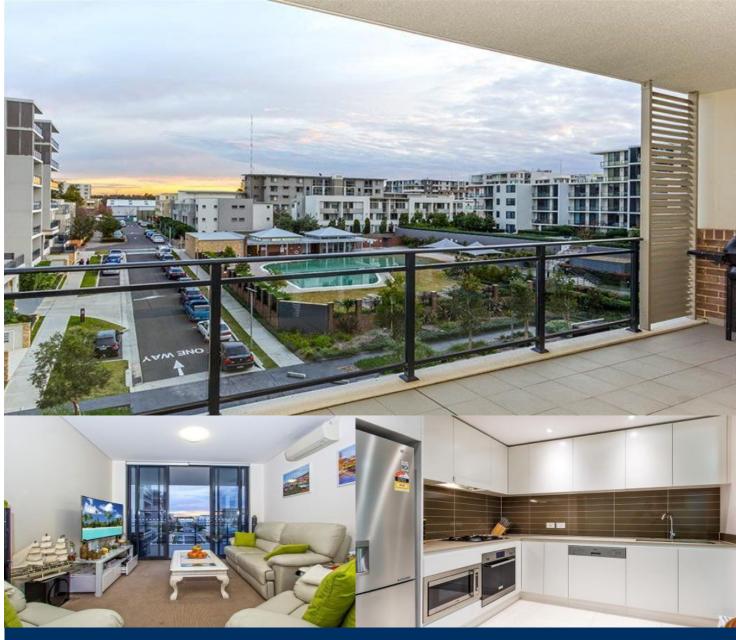

Located in Catania at The Waterfront, here is your opportunity to move into this two bedroom apartment. A short stroll to The Piazza, local restaurants, convenience store, pharmacy, public transport off Hill Road and ferry service to Parramatta and City CBD. The Waterfront is located moments to Sydney Olympic Park main venues and train station, Bicentennial Park and Millennium Parkland.

This apartment with a large balcony positioned facing the Messina pool has wonderful sunlight flowing through all bedrooms and lounge room all day.

-Combined living room

morton.com.au