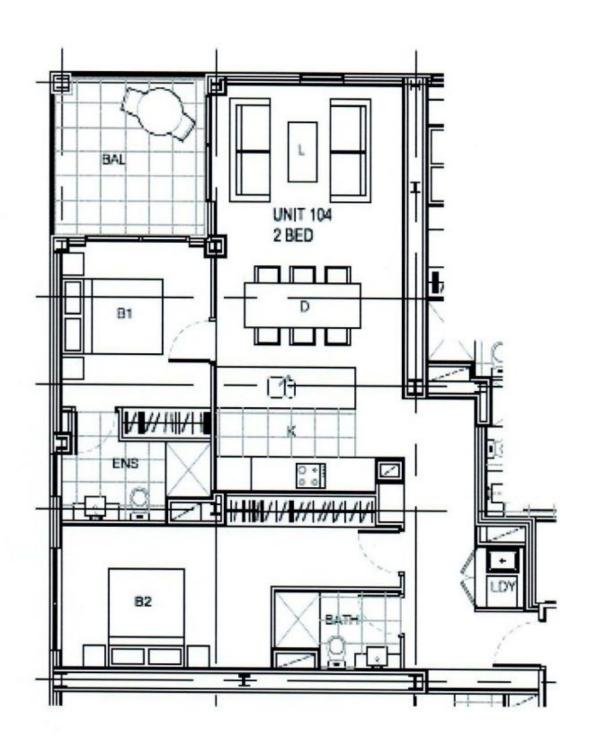

- Light filled living/dining areas leading to balcony
- Spacious bedrooms with built-in wardrobes
- Generous entertainer's balcony with under cover
- Gourmet gas kitchen stainless steel appliances
- Modern bathrooms, ensuite in master room
- Internal laundry, security car space
- Conveniently located to Parramatta CBD and Sydney Olympic Park