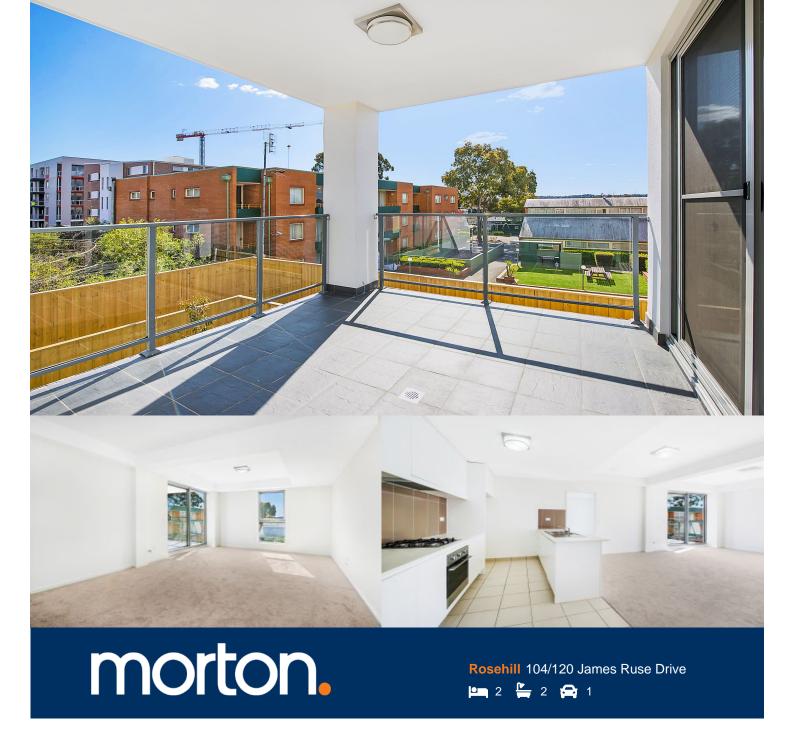

Located only 200m to Rosehill Railway station, approx 2km from Parramatta City and less than 2km to the University of Western Sydney, with a short stroll to Woolworths, this modern complex represents the best opportunity to enjoy the relaxed but stylish living. This beautiful apartment is fulfilled with sunlight and boasts its northern aspect.

- Light filled living/dining areas leading to balcony
- Spacious bedrooms with built-in wardrobes
- Generous entertainer's balcony with under cover
- Gourmet gas kitchen stainless steel appliances
- Modern bathrooms, ensuite in master room
- Internal laundry, security car space
- Conveniently located to Parramatta CBD and Sydney Olympic Park