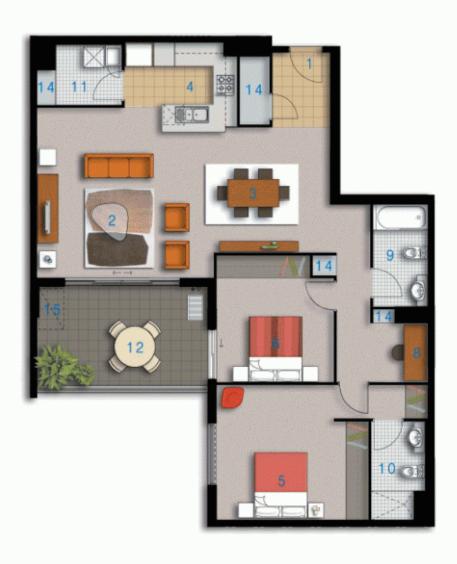

#### Unit 578

Lot Number 52
Type 2 Bedroom
Unit Area 110m²
Balcony 14m²
Total 124m²
Scale 1:100

Revision A [12.02.07]

2.5

5M

Disclaimer: All Layouts are indicative only, and subject to change.