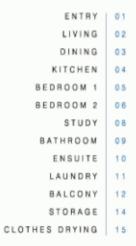

#### Unit 578

Lot Number 52
Type 2 Bedroom
Unit Area 110m²
Balcony 14m²
Total 124m²
Scale 1:100

Revision A [12.02.07]

2.5

5M

Disclaimer: All Layouts are indicative only, and subject to change.