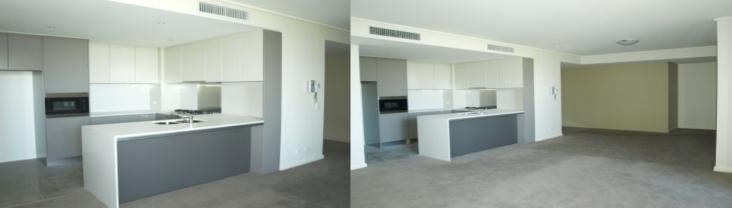

- \*Excellent natural light and air flow
- \*Ducted air conditioning
- \*Generous size separate lounge room flowing onto balcony
- \*Study nook
- \*Good size bedroom with built-in wardrobe
- \*Main bedroom with en-suite.
- \*Laundry room and clothes dryer
- \*Modern contemporary finishes
- \*Stone bench tops and stainless steel appliances
- \*Secure basement tandem (2) car spaces and storage cage