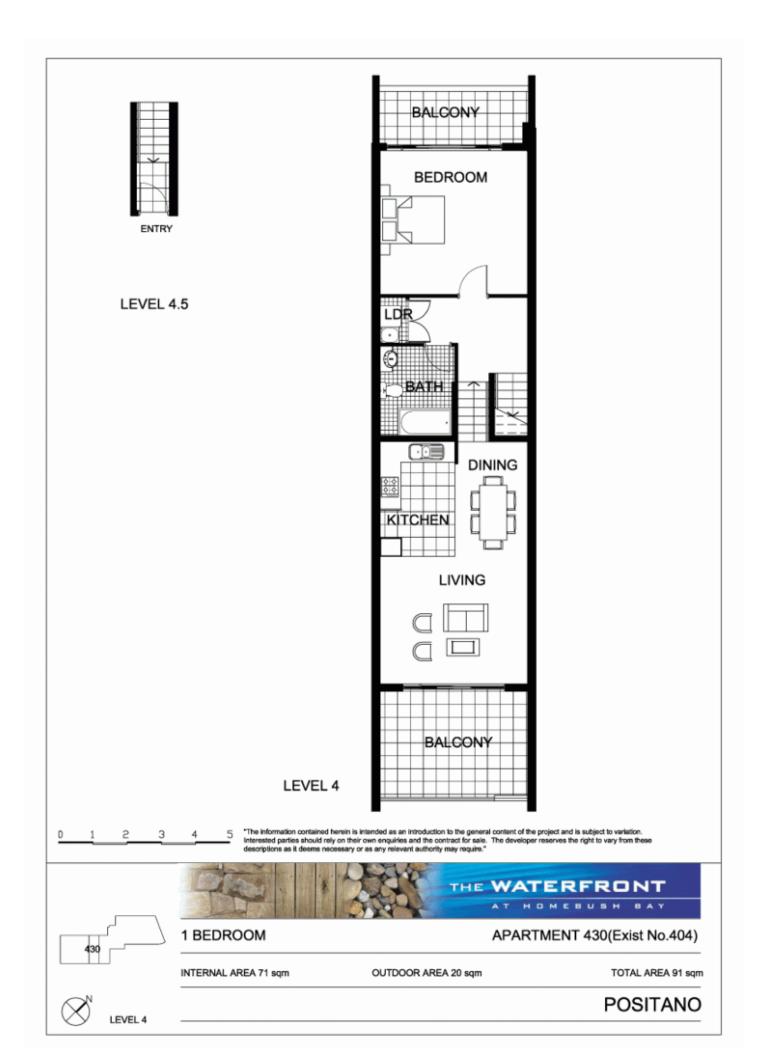

- Located on level four
- Combined living and dining room
- Reverse cycle air conditioning
- Open kitchen with stainless steel appliances
- Gas cooking and lots of cupboard space
- Great size bedroom with huge built-in wardrobes
- Laundry room and clothes dryer and washing machine
- Secure undercover car space
- Positano building includes exclusive pool

# morton.com.au

 Wentworth Point 430/25 Bennelong Parkway

 Implies
 1

 Implies
 1