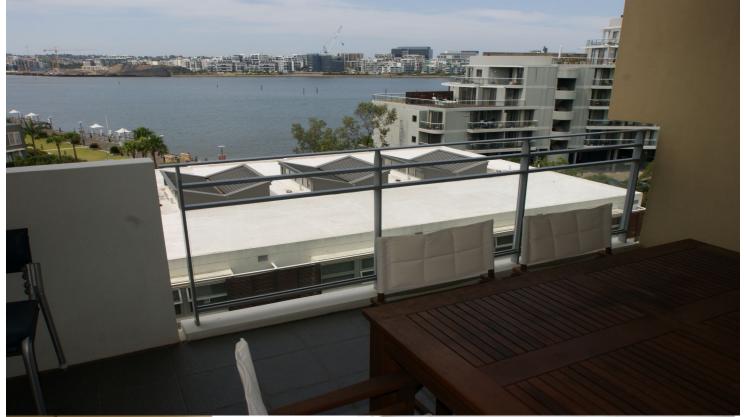

# morton

The Waterfront is located moments to Sydney Olympic Park main venues, train station, Bicentennial Park and Millennium Parklands. Located in Positano, this is your opportunity to move into this one bedroom apartment only a short stroll from The Promenade and The Piazza.

- Located on level four
- Combined living and dining room
- Reverse cycle air conditioning
- Open kitchen with stainless steel appliances
- Gas cooking and lots of cupboard space
- Great size bedroom with huge built-in wardrobes
- Laundry room and clothes dryer and washing machine
- Secure undercover car space
- Positano building includes exclusive pool

Pulse Club membership is also available, giving you access to the local gym, in-door lap pool, outdoor lagoon pool, steam room and two tennis courts. Close to restaurants, local shops, public transport and ferry service to Parramatta and CBD.