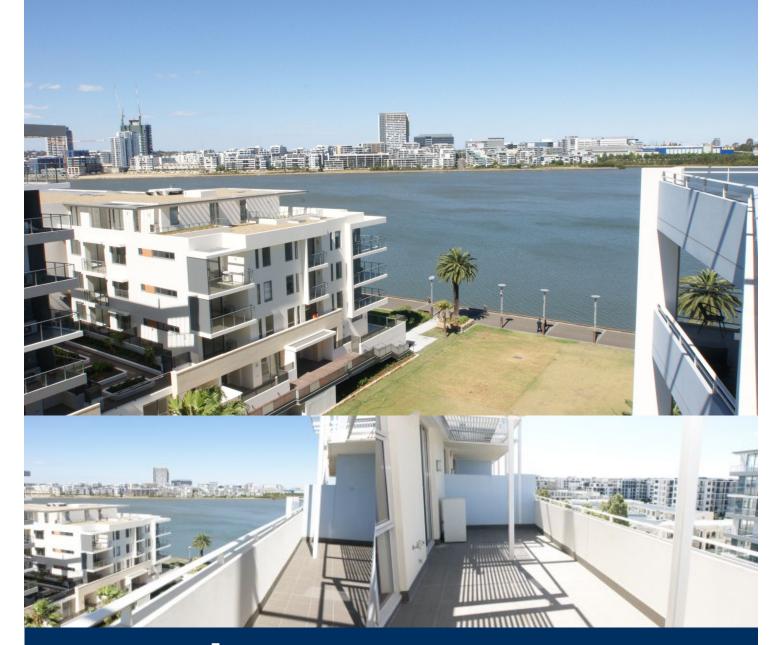

## morton.

Wentworth Point 846/2 The Crescent

Located in Lipari at The Waterfront, here is your opportunity to move into this immaculate one bedroom apartment. A short stroll to The Piazza, local restaurants, convenience store, pharmacy, public transport off Hill Road and ferry service to Parramatta and City CBD. The Waterfront is located moments to Sydney Olympic Park main venues and train station, Bicentennial Park and Millennium Parklands.

With sunny North East aspect, this tidy contemporary apartment provides a rare balance between indoor/outdoor spaces. Large 28 sqm balcony with gorgeous water views make it very suitable to provide alfresco entertaining.

- \* Good presentation
- \* Good size bedroom with walk-in wardrobe
- \* Study nook
- \* Ducted air conditioning

\* Space efficient kitchen, stone benchtops, stainless steel appliances with microwave and dishwasher

\* Tandem car space in secure basement and storage cage