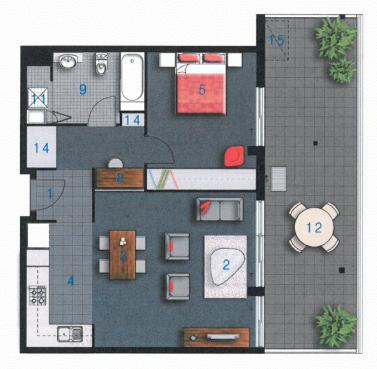

## Morton RE

□ rentals@morton.com.au

morton.com.au

| ENTRY     | 0 1 |
|-----------|-----|
| LIVING    | 0 2 |
| DINING    | 03  |
| KITCHEN   | 04  |
| BEDROOM 1 | 0 5 |
| STUDY     | 0.8 |
| BATHROOM  | 0.9 |
| LAUNDRY   | 11  |
| BALCONY   | 12  |

CLOTHES DRYING 15

lipari

Unit 846

| Lot N | lumber   | 141              |
|-------|----------|------------------|
|       | Туре     | 1 Bedroom        |
| U     | nit Area | 62m <sup>2</sup> |
|       | Balcony  | 28m <sup>2</sup> |
|       | Total    | 90m <sup>2</sup> |
|       | Scale    | 1:100            |
|       |          |                  |

2.5

5M

Disclaimer: All Layouts are indicative only, and subject to change.

ach

1

0