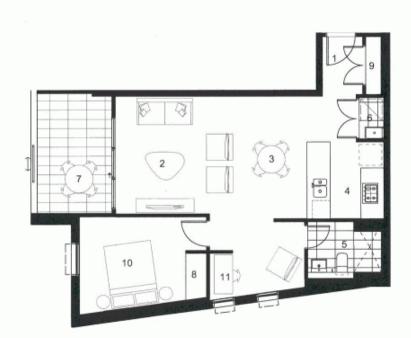

Located in the vibrant Waterfront Estate, Yukon the new development by Sekisui is sophisticated urban living at its best. Yukon is a waterfront building surrounding a beautifully landscaped garden with in-ground pool incorporating an alfresco dining area providing a great setting for entertaining family and friends this summer.

Features timber flooring in living areas, quality carpet in bedroom, split system air conditioning, polished stone bench tops with mirror splash back, modern slick kitchens with Blanco dishwasher, microwave and range hood, stainless steel Mile cooktop and oven, generous size bedroom with built-in wardrobes, separate study room - ideal for home work station, ultra-modern bathroom, private laundry with clothes dryer, plenty of internal storage, spacious covered balcony. Set in a security building with audio and visual intercom, single secure car space and storage cage.