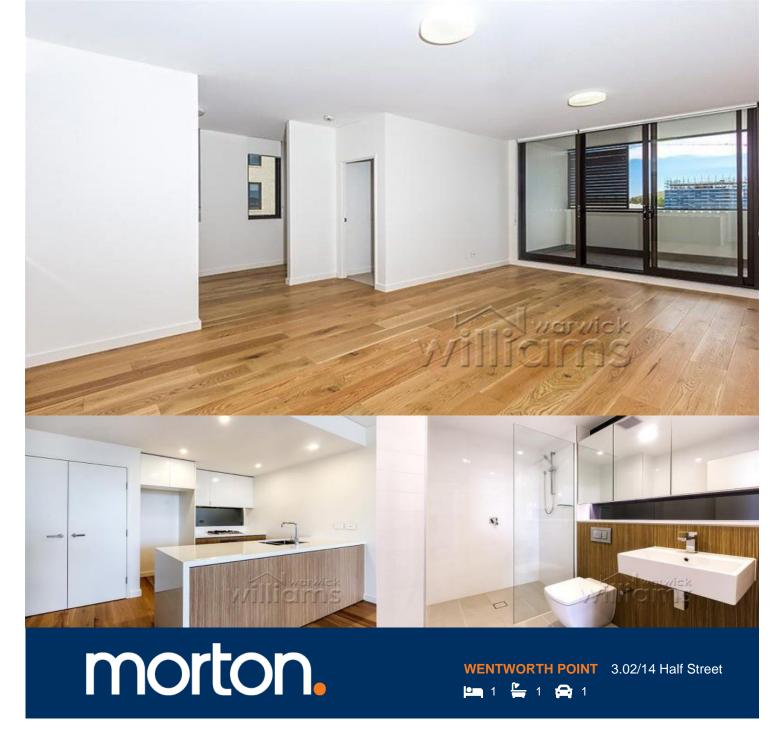

Located in the vibrant Waterfront Estate, Yukon the new development by Sekisui is sophisticated urban living at its best. Yukon is a waterfront building surrounding a beautifully landscaped garden with in-ground pool incorporating an alfresco dining area providing a great setting for entertaining family and friends this summer.

Features timber flooring in living areas, quality carpet in bedroom, split system air conditioning, polished stone bench tops with mirror splash back, modern slick kitchens with Blanco dishwasher, microwave and range hood, stainless steel Mile cooktop and oven, generous size bedroom with built-in wardrobes, separate study room - ideal for home work station, ultra-modern bathroom, private laundry with clothes dryer, plenty of internal storage, spacious covered balcony. Set in a security building with audio and visual intercom, single secure car space and storage cage.