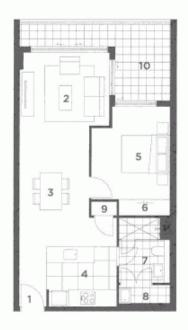

## **UNIT 206**

57 sqm 10 sqm 67 sqm COURTYARD TOTAL AREA

KEY:

- KEY:
  1 Entry
  2 Living
  3 Dining
  4 Kitchen
  5 Bedroom
  6 Wardrobe
  7 Bathroom
  8 Laundry
  9 Store
  10 Courtyard

REV. D

CATANIA THE WATERFRONT