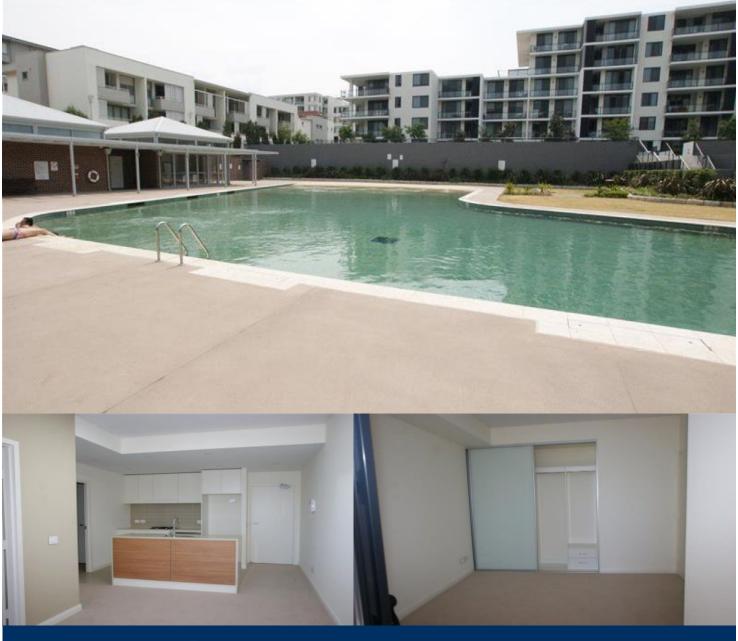

morton.

Wentworth Point 206/16 Corniche Drive

Located in Catania at The Waterfront, here is your opportunity to move into this one bedroom apartment. A short stroll to The Piazza, local restaurants, convenience store, pharmacy, public transport off Hill Road and ferry service to Parramatta and City CBD. The Waterfront is located moments to Sydney Olympic Park main venues and train station, Bicentennial Park and Millennium Parklands.

This apartment is located on level 2, features good size balcony with gorgeous Messina pool views.

- Combined living room
- Reverse cycle air conditioner
- Full size kitchen with plenty of cupboard space
- Stainless steel appliances including microwave, dishwasher
- Good size bedroom
- Laundry room and clothes dryer
- Single security undercover car space and a storage cage.