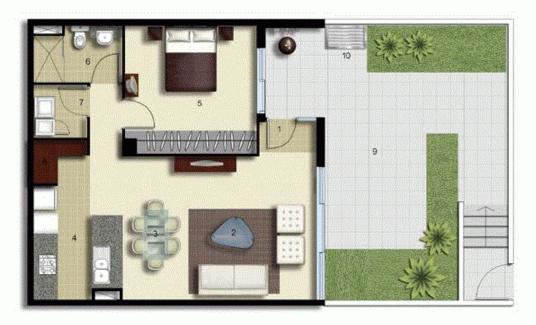

## **Morton RE**

rentals@morton.com.au

| ENTRY         | 1  |
|---------------|----|
| LIVING        |    |
| DINING        | 3  |
| KITCHEN       | 4  |
| BEDROOM       |    |
| BATHROOM      | 6  |
| LAUNDRY       | 7  |
| STORAGE       | 8  |
| TERRACE       | 9  |
| LOTHES DRYING | 10 |

LEVEL 01

## **PALERMO**

UNIT: 101

TYPE: 1 Bedroom

UNIT AREA: 61.0 sqm

OUTDOOR AREA: 47.0 sqm