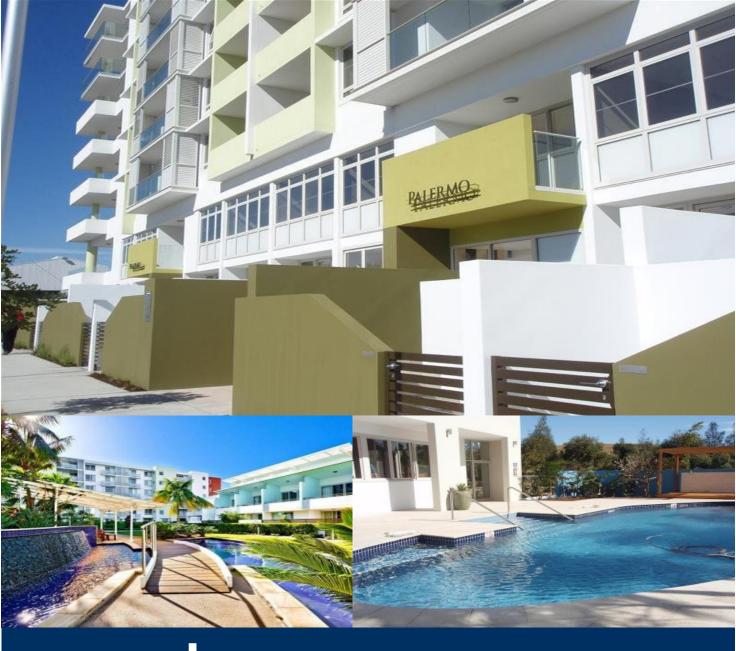

morton.

**WENTWORTH POINT** 4 Nuvolari Place

The Palermo complex offers all residence a gym, outdoor pool and a landscaped community courtyard.

One bedroom Courtyard Open lounge and dining Stainless steel appliances Air conditioning Single security car space

Leasing at The Waterfront provides you with the opportunity to become a member of the Pulse Club: gym, in-door lap pool, outdoor Oasis pool, steam room and two tennis courts. All apartments at the Waterfront are Foxtel-ready and Homelinx-enabled for all internet and telecommunication services.