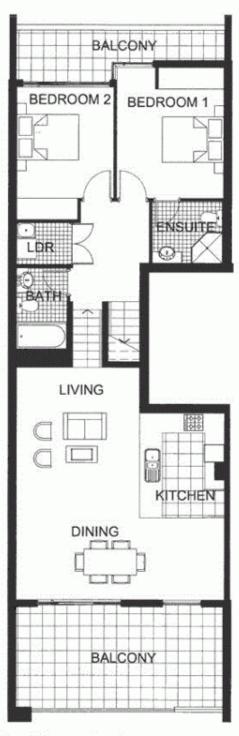

LEVEL 4.5

LEVEL 4

0 1 2 3 4 5

"The information contained herein is intended as an introduction to the general content of the project and is subject to variation. Interested parties should rely on their own enquiries and the contract for sale. The developer reserves the right to vary from these descriptions as it deems necessary or as any relevant authority may require."

# 2 BEDROOM APARTMENT 426(Exist No.402) INTERNAL AREA 92 sqm OUTDOOR AREA 26 sqm POSITANO