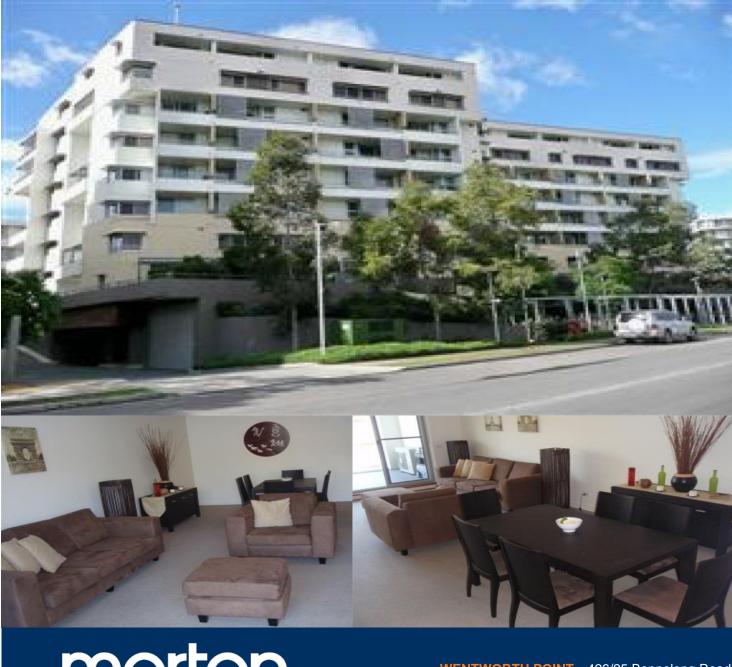

## morton.

WENTWORTH POINT 426/25 Bennelong Road

2

### SPLIT LEVEL / TWO BALCONIES

Two bedrooms
Dining and lounge
Ensuite
Pool access
Two balconies
Split system air conditioning
Internal laundry with dryer
Stainless steel appliances
Single car space

Leasing at The Waterfront provides you with the opportunity to become a member of the Pulse Club: gym, in-door lap pool, outdoor Oasis pool, steam room and two tennis courts. All apartments at the Waterfront are Foxtel-ready and Homelinx-enabled for all internet and telecommunication services.