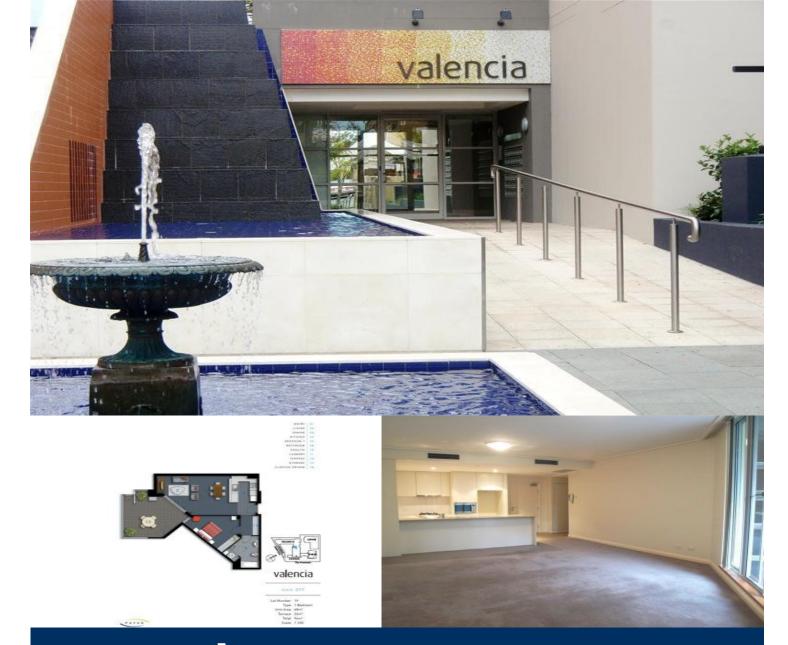

morton.

WENTWORTH POINT 4 The Crescent

The Valencia complex is situated on the wharf of Wentworth Point. All residence of the Valencia complex have access to the Valencia swimming pool, which overlooks the Bay.

One bedroom
Large
Ducted air conditioning
Internal laundry with dryer
Stainless steel appliances
Single car space
Storage cage

Leasing at The Waterfront provides you with the opportunity to become a member of the Pulse Club: gym, in-door lap pool, outdoor Oasis pool, steam room and two tennis courts. All apartments at the Waterfront are Foxtel-ready and Homelinx-enabled for all internet and telecommunication services.