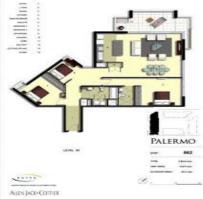

# morton.

Two bedrooms Ensuite to main Large balcony Open lounge and dining Study nook High ceilings Stainless steel appliances Air conditioning Double secure car space Storage

The Palermo complex offers all residence a gym, outdoor pool and a landscaped community courtyard.