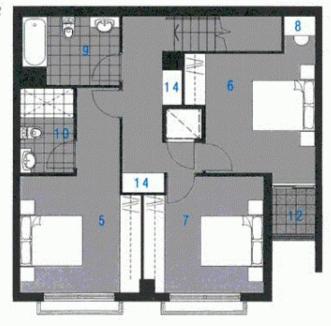

## Morton RE

rentals@morton.com.au

LEVEL 1

| ENTRY     | 01  |
|-----------|-----|
| LIVING    | 02  |
| DINING    | 03  |
| KITCHEN   | 0.4 |
| BEDROOM 1 | 0.5 |
| BEDROOM 2 | 0.6 |
| BEDROOM 3 | 07  |
| STUDY     | 0.8 |
| BATHROOM  | 0.9 |
| ENSUITE   | 10  |
| LAUNDRY   | 11  |
| BALCONY   | 12  |
| COURTYARD | 13  |
| STORAGE   | 1.4 |

LEVEL 2