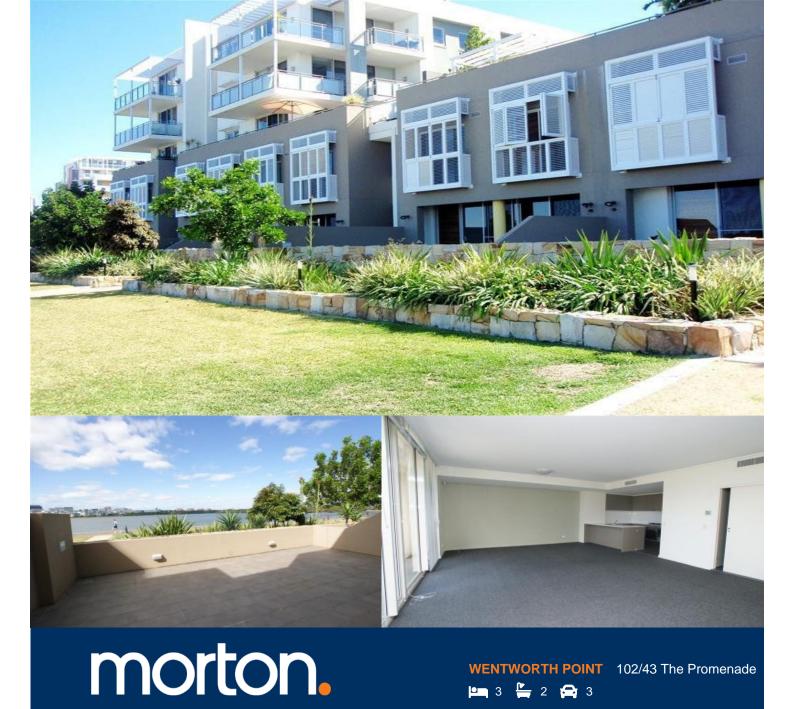

The Bellagio complex is situated on the wharf of Wentworth Point. All residence of the complex have direct access to the Bellagio swimming pool which overlooks the Bay.

Three bedroom
Ensuite to main
Courtyard overlooking the wharf
Uninterupted water views
Ducted air conditioning
Internal laundry with dryer
Stainless steel appliances with gas cooking
Triple car lock up garage