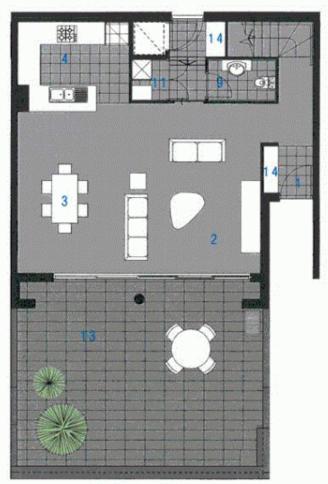

## Morton RE

rentals@morton.com.au

LEVEL 1

| ENTRY     | 01  |
|-----------|-----|
| LIVING    | 02  |
| DINING    | 03  |
| KITCHEN   | 0.4 |
| BEDROOM 1 | 0.5 |
| BEDROOM 2 | 0.6 |
| BEDROOM 3 | 07  |
| STUDY     | 0.8 |
| BATHROOM  | 0.9 |
| ENSUITE   | 10  |
| LAUNDRY   | 11  |
| BALCONY   | 12  |
| COURTYARD | 13  |
| STORAGE   | 1.4 |