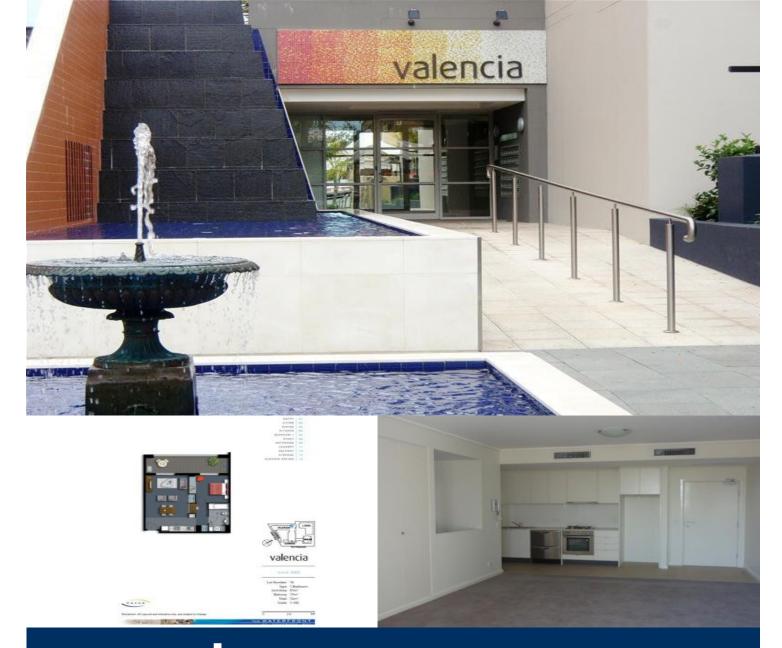

## morton

Well-kept soon to be available is this one bedroom home unit in Valencia. The apartment is situated on the third floor and easy access to the outdoor lap pool exclusive to the Valencia residents. Features spacious living areas with good size entertaining balcony, clean kitchen with all modern appliances, large size bedroom with built-in wardrobe, study nook, main bathroom with tub, internal laundry and dryer, plenty of internal cupboard space and access to single secure car space and storage cage.

## valencia

## Unit 380

| Lot Number | 15               |
|------------|------------------|
| Туре       | 1 Bedroom        |
| Unit Area  | 57m <sup>2</sup> |
| Balcony    | 17m <sup>2</sup> |
|            | 74m <sup>2</sup> |
| Scale      | 1:100            |
|            |                  |