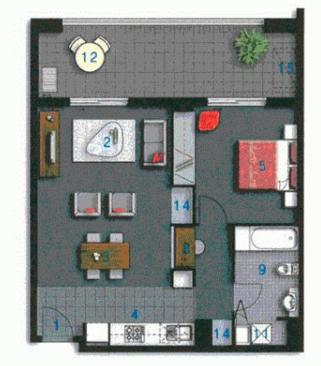

## WENTWORTH POINT 4 The Crescent

View

As advertised or by appointment

Agent

Morton RE

□ rentals@morton.com.au

morton.com.au

| EN          | TRY 01 |  |
|-------------|--------|--|
| L I V       | ING 02 |  |
| DIN         | ING 03 |  |
| KITC        | HEN 04 |  |
| BEDROO      | M 1 05 |  |
| STO         | UDY 08 |  |
| BATHRO      | 00M 09 |  |
| LAUNI       | DRY 11 |  |
| BALCO       | DNY 12 |  |
| STOR        | AGE 14 |  |
| CLOTHES DRY | ING 15 |  |
|             |        |  |

## Unit 380

| Lot Number | 15               |
|------------|------------------|
| Туре       | 1 Bedroom        |
| Unit Area  | 57m <sup>2</sup> |
| Balcony    | 17m <sup>2</sup> |
|            | 74m <sup>2</sup> |
| Scale      | 1:100            |
|            |                  |