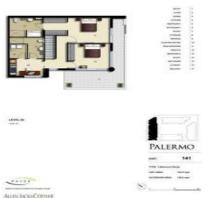

## morton.

Three bedrooms Split level Extremely spacious Very large wrap around courtyard Upper level wrap around balcony Split system air conditioning Study room Internal laundry with dryer Stainless steel appliances Two single secure car space