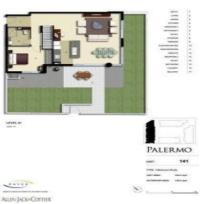

## morton.

Three bedrooms Split level Extremely spacious Very large wrap around courtyard Upper level wrap around balcony Split system air conditioning Study room Internal laundry with dryer Stainless steel appliances Two single secure car space