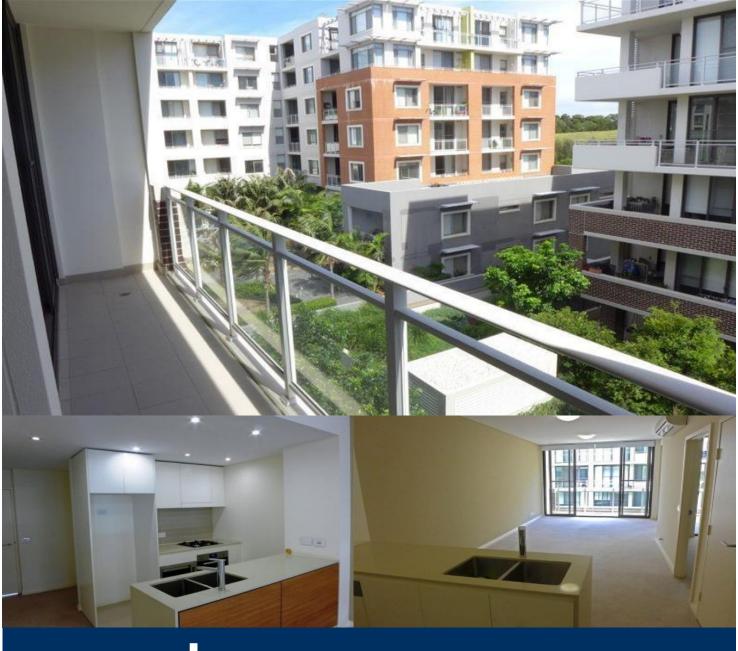

## **Morton RE**

rentals@morton.com.au

Located on higher level with pleasant outlook from the balcony is this fantastic one bedroom apartment in Corsica. Presented in immaculate condition and ready to move into, featuring separate living rooms with reverse cycle air conditioning, full kitchen with Omega stainless steel appliances, microwave and dishwasher. The bedroom is spacious with built-in wardrobes, access to the bathroom plus internal laundry with dryer and a single secure parking space and storage cage