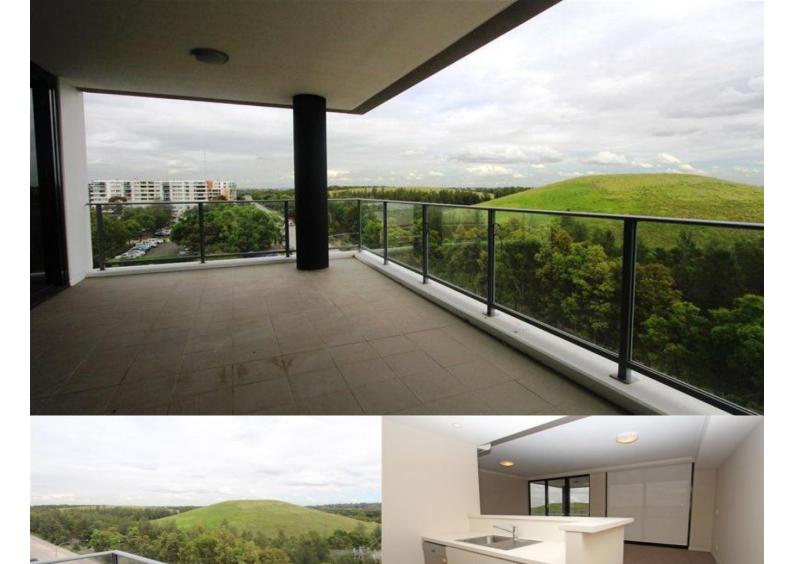

morton.

WENTWORTH POINT 47 Hill Road

The Quaterdeck complex is the latest building to be completed in Wentworth Point, and is just a moments walk to the Sydney Olympic Ferry Wharf and bus services.

The Quarterdeck is Foxtel-ready and FUZEconnect-enabled for all internet and telecommunication services. Features include:

Two bedrooms
Ensuite to main
Air conditioning in all rooms
Extremely large balcony
Internal laundry with combined washer/dryer
Stainless steel appliances
Single secure car space
Storage cage