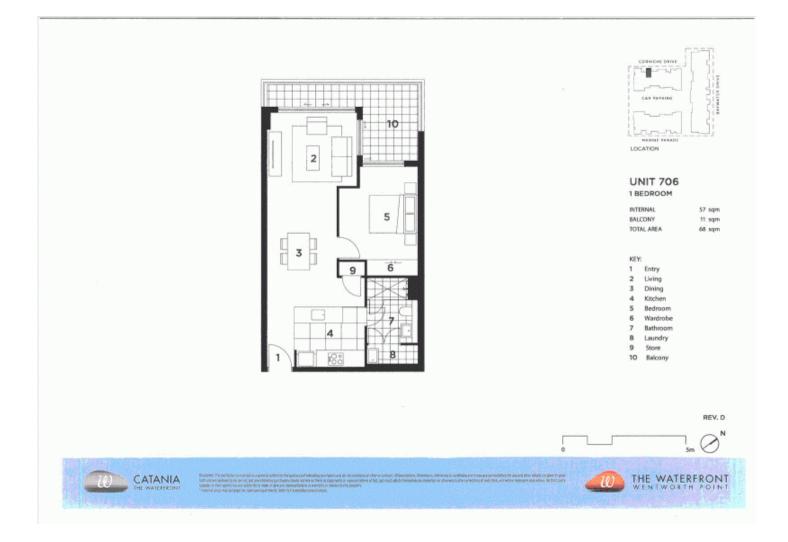

#### One bedroom Balcony overlooking Oasis Pool Split system air conditioning Internal laundry with dryer Stainless steel appliances Single secure car space Storage cage

The Catania complex is six months old, and features modern style apartments and a landscaped community courtyard.

## WENTWORTH POINT 706/16 Corniche Drive