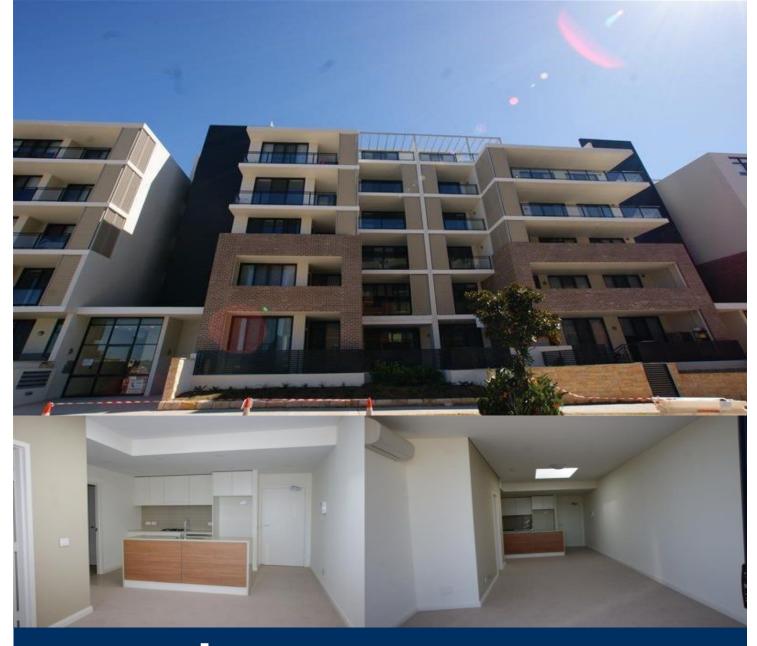

#### One bedroom Balcony overlooking Oasis Pool Split system air conditioning Internal laundry with dryer Stainless steel appliances Single secure car space Storage cage

The Catania complex is six months old, and features modern style apartments and a landscaped community courtyard.

Leasing at The Waterfront provides you with the opportunity to become a member of the Pulse Club: gym, in-door lap pool, outdoor Oasis pool, steam room and two tennis courts. All apartments at the Waterfront are Foxtel-ready and Homelinx-enabled for all internet and telecommunication services.