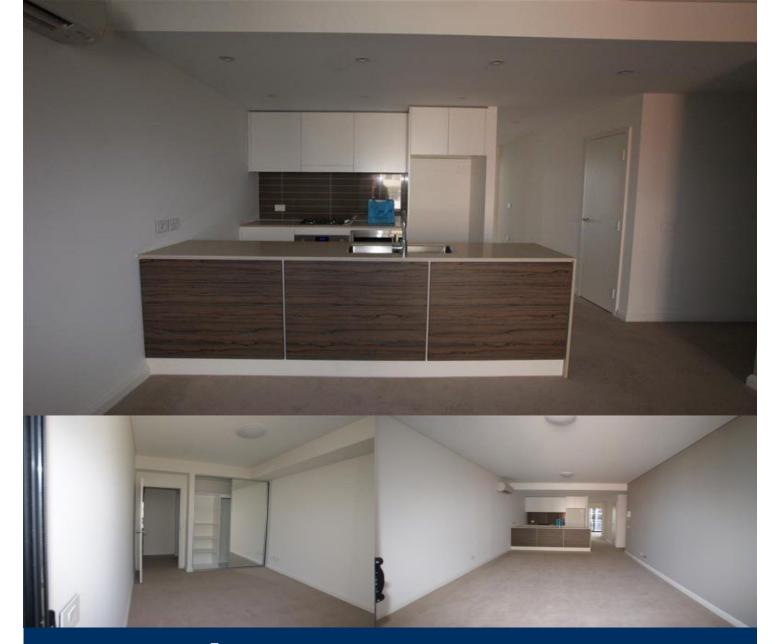

This apartment is located on level 3 overlooking Baywater Drive, features split system air conditioning, full size kitchen, gas cooking with stainless steel appliances, dishwasher and microwave, combined living and dining room, walk-in robe and en-suite to the main bedroom, built-in wardrobe, internal laundry room and clothes dryer, single secure undercover car space and storage cage.