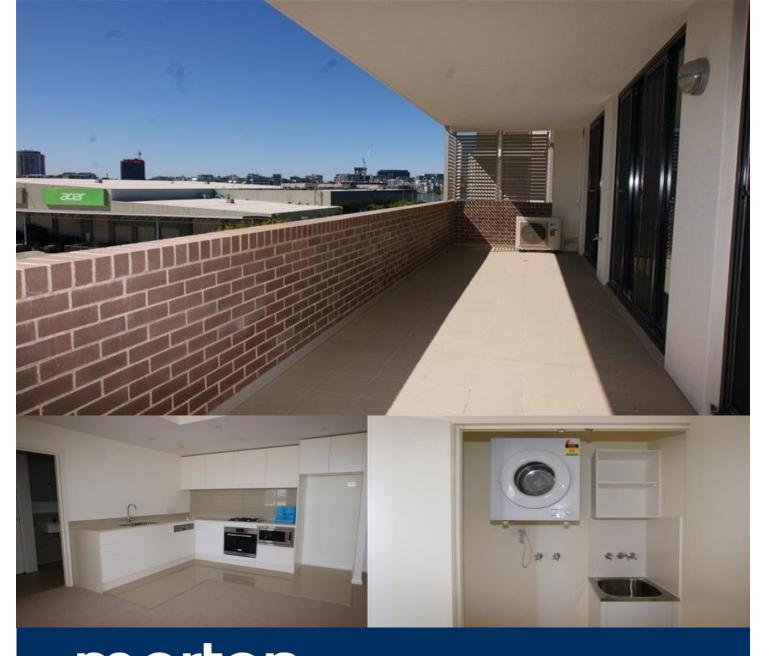

morton.

**WENTWORTH POINT** 16 Baywater Drive

As new and in great condition is this sunny two bedroom apartment. Features include:

Open plan lounge and dining

- \* Loads of natural light
- \* Generous sized apartment
  Stainless steel OMEGA appliances
  Gas cooking
  Split system air conditioning
  Built in robes

Modern bathroom plus ensuite to main

Set in a security building

Single car space and storage cage

Short walk to bus stop, , The Piazza and Ferry Wharf. Opportunity to join the Pulse Club as a member and access professional gym, heated in-door lap pool and out door pool, steam room, tennis courts and other great outdoor activities. The Estate is Homelinx enabled for internet and telecommunications.