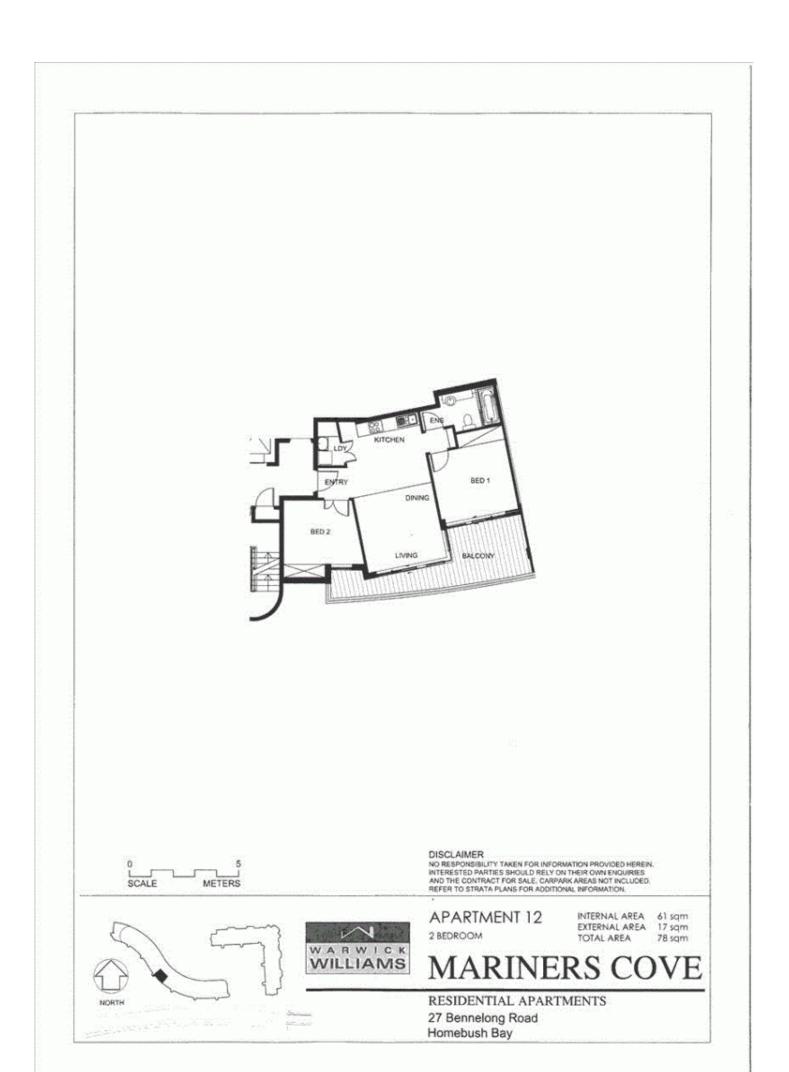

This apartment is located on the level five, features split system air conditioning in living area, stainless steel appliances including microwave and dishwasher, gas cooking, combined living areas, balcony overlooking the Sydney Olympic Park, good size bedrooms with built-in wardrobes, laundry room and clothes dryer and security undercover single car space.