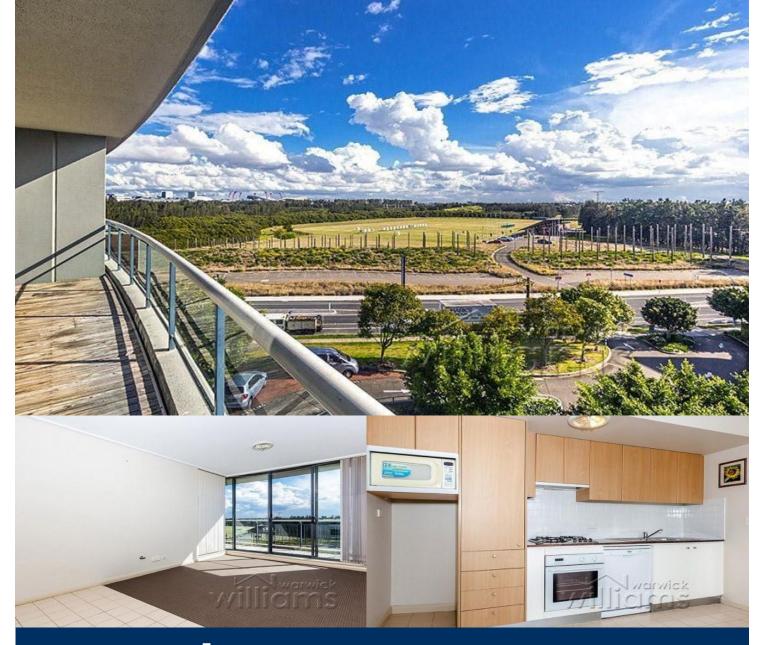

# morton.

Located in Mariners Cove at Wentworth Point, here is your opportunity to move into this two bedroom apartment. A short stroll to local restaurants, convenience store, pharmacy, public transport off Hill Road and ferry service to Parramatta and City CBD. Wentworth Point is located moments to Sydney Olympic Park main venues and train station, Bicentennial Park and Millennium Parklands.

This apartment is located on the level five, features split system air conditioning in living area, stainless steel appliances including microwave and dishwasher, gas cooking, combined living areas, balcony overlooking the Sydney Olympic Park, good size bedrooms with built-in wardrobes, laundry room and clothes dryer and security undercover single car space.

Mariners Cove has its own gym and beautiful resort style outdoor pool.