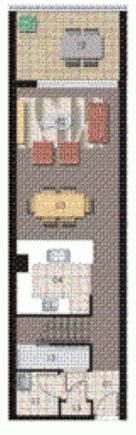

morton.com.au

LEVEL 7

LEVEL 8

| 04799      | 88  | TRANSPORTE. | 100   |
|------------|-----|-------------|-------|
| (N90       | 10. | execute.    | 597   |
| 3666       | 10. | MORPHINE    | 107   |
| K030x659/  | 36  | UKUNDRY     | - 97  |
| BEDROOM 1  | 18  | BALCONY     | - 12" |
| BRORGOW 2  | 18  | 97093406    | - 12  |
| BECONGONES | 87  |             |       |
|            |     |             |       |