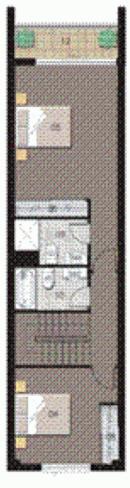

morton.com.au

LEVEL 7

LEVEL 8

| 04799      | 88  | TRANSPORTE. | 100   |
|------------|-----|-------------|-------|
| (N90       | 10. | execute.    | 597   |
| 3666       | 10. | MORPHINE    | 107   |
| K030x659/  | 36  | UKUNDRY     | - 97  |
| BEDROOM 1  | 18  | BALCONY     | - 12" |
| BRORGOW 2  | 18  | 97093406    | - 12  |
| BECONGONES | 87  |             |       |
|            |     |             |       |