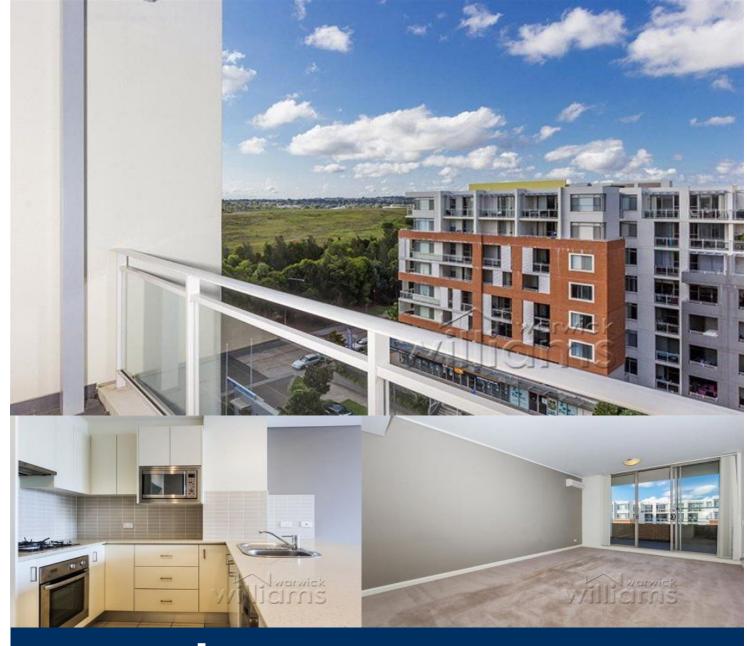

morton.

WENTWORTH POINT 715/37 Amalfi Drive

**View** 

As advertised or by appointment

## **Morton RE**

rentals@morton.com.au

This great two bedroom rental is perched on the seventh level of the Sorrento building at the Waterfront in Wentworth Point.

Features of the apartment include:

Two bedrooms Two bathrooms Air conditioning Caesar stone kitchen Built in wardrobes Combined lounge and dining Large balcony Internal laundry with dryer Single secure car space plus a storage cage

Opportunity to join the Pulse Club as a member and access professional gym, heated in-door lap pool, steam room, tennis courts and other great outdoor activities. Cafes and Restaurants on site. The Estate is Homelinx enabled for internet and telecommunications.