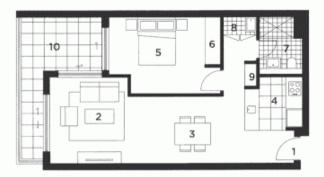

## **UNIT 521** 1 BEDROOM

INTERNAL BALCONY TOTAL AREA 57 sam 10 sam 67 sam

KEY:
1 Entry
2 Living
3 Dining
4 Kitchen
5 Bedrodm
6 Wardrobe
7 Bathroom
8 Laundry
9 Store
10 Balcony

28.10.2010