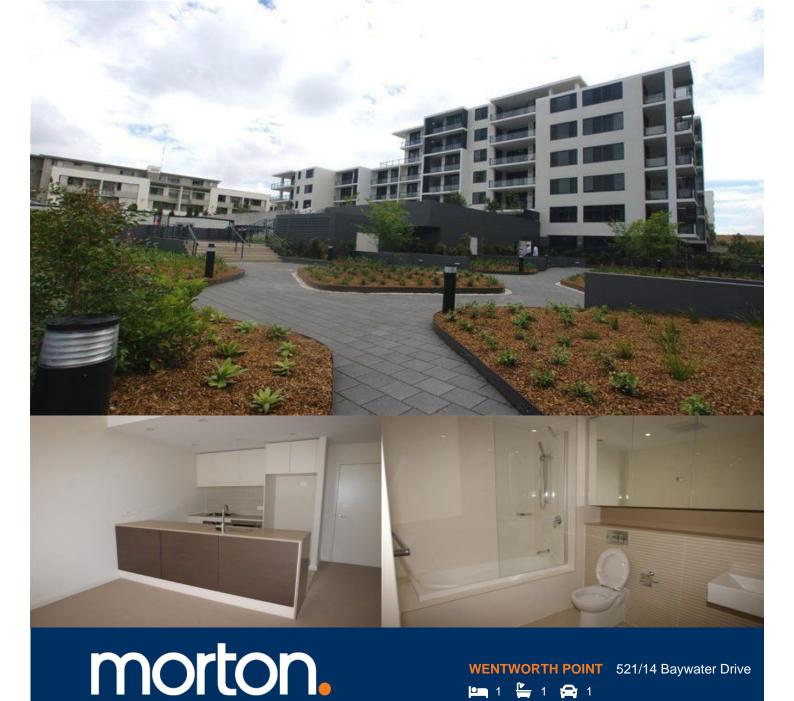

Located in Messina at The Waterfront, here is your opportunity to move into this one bedroom apartment. A short stroll to The Piazza, local restaurants, convenience store, pharmacy, public transport off Hill Road and ferry service to Parramatta and City CBD. The Waterfront is located moments to Sydney Olympic Park main venues and train station, Bicentennial Park and Millennium Parklands.

This apartment is located on level 5, features combined living room flowing onto good size balcony, reverse cycle air conditioner, full size kitchen with plenty of cupboard space, stainless steel appliances including microwave, dishwasher and gas cooking in clean condition, laundry room and clothes dryer, single security undercover car space and a storage cage.

Residents at The Waterfront have the opportunity to become a member of the Pulse Club giving you access to the local gym, in-door lap pool, outdoor Oasis pool, steam room and two tennis courts. All apartments at the Waterfront are