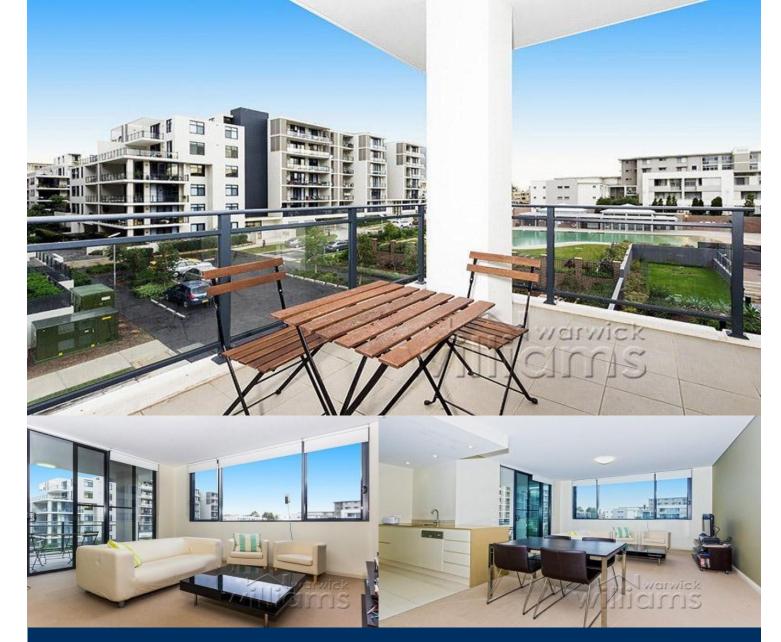

## **Morton RE**

rentals@morton.com.au

Situated in Messina at The Waterfront, here is your opportunity to move into this good size two bedroom apartment. Located a short stroll from The Promenade, The Piazza, local restaurants, convenience store, pharmacy, public transport off Hill Road and ferry service to Parramatta and City CBD. The Waterfront is located moments to Sydney Olympic Park main venues and train station, Bicentennial Park and Millennium Parklands.

Located on level 3, this apartment has internal storage, good size living/dining area, features reverse cycle air conditioning, designer modern stainless steel appliances, full kitchen and gas cooking and quality finishes throughout. Generous size living areas, good size bedrooms with built-in wardrobe, walk-in robe and en-suite to main bedroom, laundry room with clothes dryer and pantry, single car space and storage cage.