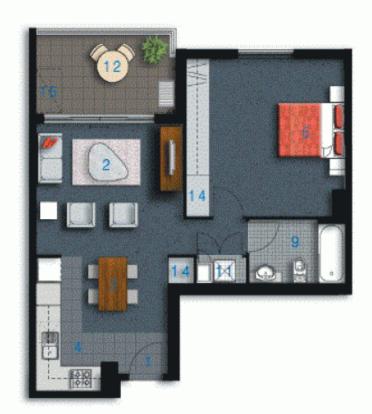

## Agent

Morton RE

□ rentals@morton.com.au

morton.com.au

- ENTRY 01
- LIVING 02
- DINING 03
- KITCHEN 0.4
- BEDROOM 1 115
- BATHROOM 09
  - LAUNDRY 11
  - BALCONY 12
  - STORAGE 14
- CLOTHES DRYING 15

### Unit 343

Lot Number 91 Type 1 Bedroom Unit Area 58m<sup>2</sup> Balcony 8m<sup>2</sup> Total 66m<sup>2</sup> Scale 1:100

2.5

5M

Disclaimer: All Layouts are indicative only, and subject to change.

THE WATERFRONT