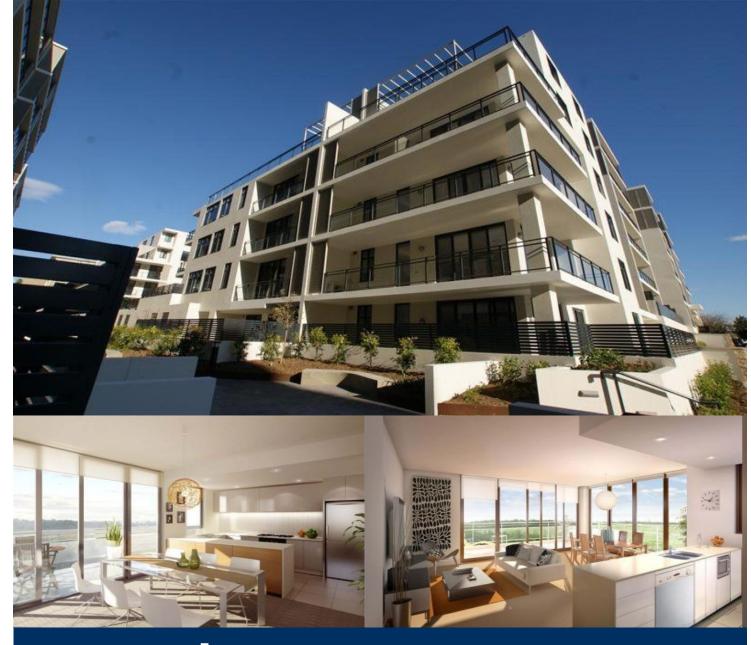

morton.

**WENTWORTH POINT** 22 Baywater Drive

With the best selection of two bedroom apartments, be the first to move into the newest apartments at The Waterfront.

Boasting all the latest Omega appliances in stainless steel, European designer Caesar Stone benchtop kitchen with generous cupboard space, spacious living areas with split system air conditioning flowing onto great sized balconies, good size bedrooms with built-in wardrobes, ex-large bathroom and separate W.C rooms.

Most apartments come with en-suite to main bedroom, single or tandem security car space and storage cage in basement.

The Estate is conveniently located to Sydney Olympic Park Ferry Wharf, which commutes to Circular Quay on an hourly timetable, Bicentennial Park and cycling and walking tracks. A short distance to main Arenas/Stadium within Sydney Olympic Park and Sydney Aquatic Centre.