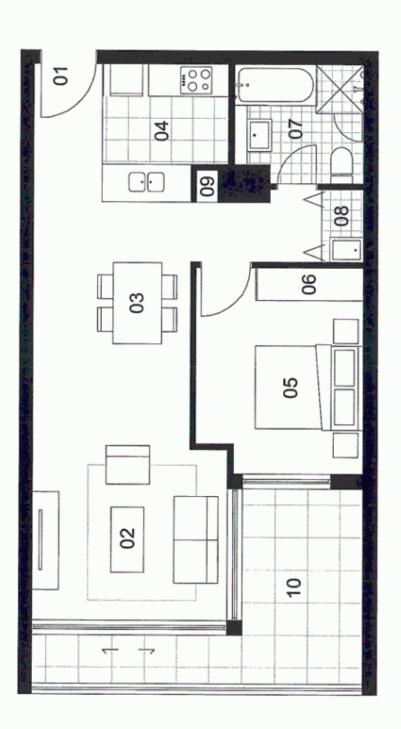

## Morton RE

rentals@morton.com.au

56 sqm 11 sqm 67 sqm

INTERNAL AREA TERRACE AREA TOTAL AREA

UNIT 416

WARDROBE BATHROOM LAUNDRY STORE BALCONY/COURTYARD

LIVING DINING KITCHEN