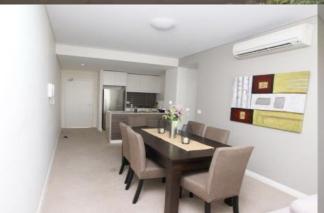

- \*Excellent natural light and air flow
- \*Split system air conditioning
- \*Generous size lounge room flowing onto balcony
- \*Good size bedroom with built-in wardrobe
- \*Laundry room and clothes dryer
- \*Modern contemporary finishes
- \*Stone bench tops and stainless steel appliances
- \*Secure basement car space and storage cage