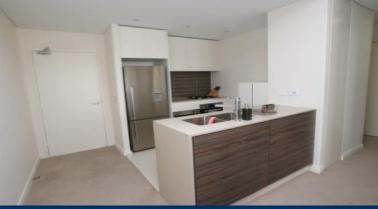

- \*Excellent natural light and air flow
- \*Split system air conditioning
- \*Generous size lounge room flowing onto balcony
- \*Good size bedroom with built-in wardrobe
- \*Laundry room and clothes dryer
- \*Modern contemporary finishes
- \*Stone bench tops and stainless steel appliances
- \*Secure basement car space and storage cage